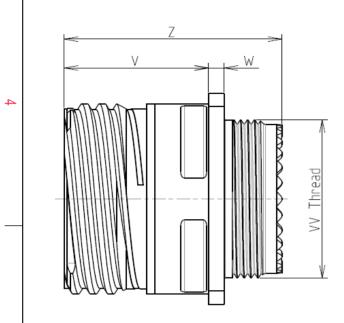

G

F

| Dim     Nominal       P     3.25±0.2       PP     4.93±0.2       R1     26.97 |
|-------------------------------------------------------------------------------|
| PP 4.93±0.2                                                                   |
|                                                                               |
| R1 26.97                                                                      |
|                                                                               |
| R2 24.61                                                                      |
| S 33.3±0.3                                                                    |
| V 20.83+0/-1.25                                                               |
| W 2.1/2.5                                                                     |
| Z 31.5 Max                                                                    |
| VV THREAD M25x1-6g                                                            |