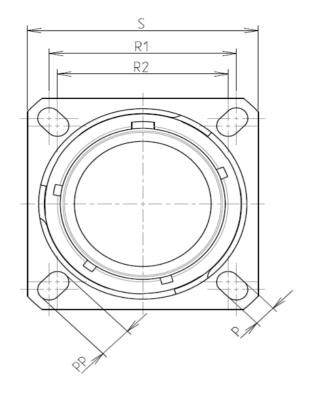

G

F

| Dim     Nominal       P     3.25±0.2       PP     4.93±0.2       R1     26.97 |
|-------------------------------------------------------------------------------|
| PP 4.93±0.2                                                                   |
|                                                                               |
| R1 26.97                                                                      |
|                                                                               |
| R2 24.61                                                                      |
| S 33.3±0.3                                                                    |
| V 20.83+0/-1.25                                                               |
| W 2.1/2.5                                                                     |
| Z 31.5 Max                                                                    |
| VV THREAD M25x1-6g                                                            |