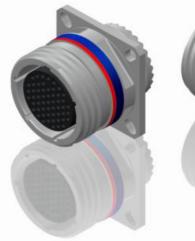

## CHARACTERISTICS

ယ

-Standard : Based on MIL-DTL-38999 Series III

SHELL TYPE : Square Flange Receptacle

SHELL SIZE : 17

PLATING : F = Nickel

Н

CONTACT TYPE : Standard Crimp Contact

ORIENTATION : D

CONTACT LAYOUT : 17-75

CONTACT TYPE : SOCKET(500 Matings)

Е

SOURIAU shall not be liable for due to a use of the Products the Specifications issued by either (professional recomment Cour

| σ             |                                                                                 | Þ                 |                  |   |
|---------------|---------------------------------------------------------------------------------|-------------------|------------------|---|
| R             |                                                                                 |                   |                  | 4 |
| S EXAMPLE     |                                                                                 |                   |                  | 3 |
|               | mply with<br>by a third part<br>otice.)<br>diction & Conti                      |                   |                  | 0 |
| 7F75SD        | Not Listed                                                                      |                   |                  | 2 |
|               |                                                                                 |                   | MOD N°           |   |
| um Receptac   | CUSTOMER DRAWING   Receptacle 8D series   NPRDS / PROJECT                       |                   |                  |   |
| J.COM         | 859   This document is the property of   SOURIAU   it must not be reproduced or |                   |                  |   |
| U DRG N°      |                                                                                 | cated without per | mission<br>SHEET |   |
| 2F75SD-C<br>B |                                                                                 | A                 | 1/2              | ] |
| 5             | I                                                                               | / \               |                  |   |