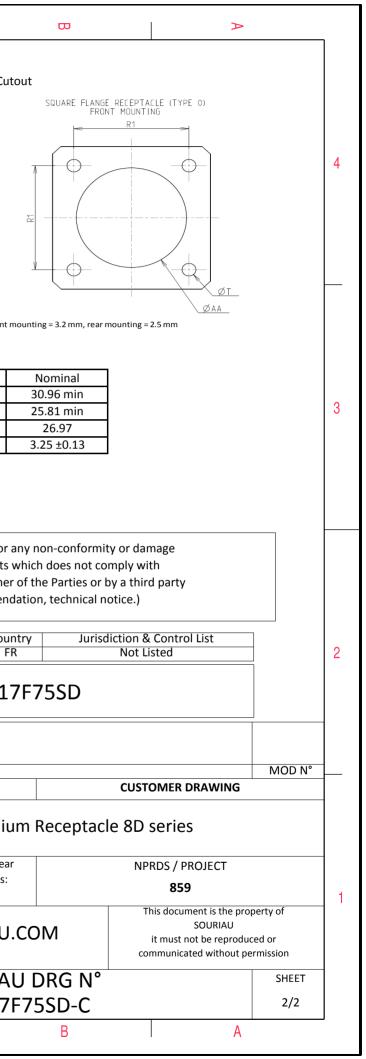

G

F

| Dim     Nominal       P     3.25±0.2       PP     4.93±0.2       R1     26.97 |
|-------------------------------------------------------------------------------|
| PP 4.93±0.2                                                                   |
|                                                                               |
| R1 26.97                                                                      |
|                                                                               |
| R2 24.61                                                                      |
| S 33.3±0.3                                                                    |
| V 20.83+0/-1.25                                                               |
| W 2.1/2.5                                                                     |
| Z 31.5 Max                                                                    |
| VV THREAD M25x1-6g                                                            |

| ſ        | <b></b>       | ۵<br>ا                                         | н <b>г</b> | m | D                                                                                                                                                                                                                                                                                                                                                                                                                                                                                                                                                                                                                                                                                                                                                                                                                                                                                                                                                                                                                                                                                                                                                                                                                                                                                                                                                                                                                                                                                                                                                                                                                                                                                                                                                                                                                                                                                                                                                                                                                                                                                                                              | 0                                                                           |                              |
|----------|---------------|------------------------------------------------|------------|---|--------------------------------------------------------------------------------------------------------------------------------------------------------------------------------------------------------------------------------------------------------------------------------------------------------------------------------------------------------------------------------------------------------------------------------------------------------------------------------------------------------------------------------------------------------------------------------------------------------------------------------------------------------------------------------------------------------------------------------------------------------------------------------------------------------------------------------------------------------------------------------------------------------------------------------------------------------------------------------------------------------------------------------------------------------------------------------------------------------------------------------------------------------------------------------------------------------------------------------------------------------------------------------------------------------------------------------------------------------------------------------------------------------------------------------------------------------------------------------------------------------------------------------------------------------------------------------------------------------------------------------------------------------------------------------------------------------------------------------------------------------------------------------------------------------------------------------------------------------------------------------------------------------------------------------------------------------------------------------------------------------------------------------------------------------------------------------------------------------------------------------|-----------------------------------------------------------------------------|------------------------------|
|          |               | Contact Layout                                 |            |   |                                                                                                                                                                                                                                                                                                                                                                                                                                                                                                                                                                                                                                                                                                                                                                                                                                                                                                                                                                                                                                                                                                                                                                                                                                                                                                                                                                                                                                                                                                                                                                                                                                                                                                                                                                                                                                                                                                                                                                                                                                                                                                                                |                                                                             | anel Cuto                    |
| 4        |               | 75                                             |            |   | The second secon | SQUARE FLANGE RECEPTACLE (TYPE 0)<br>REAR MOUNTING                          |                              |
|          | Ctc<br>A<br>B | 2#8 Triax<br>17-75<br>X Y<br>0 4.75<br>0 -4.75 |            |   | ¥                                                                                                                                                                                                                                                                                                                                                                                                                                                                                                                                                                                                                                                                                                                                                                                                                                                                                                                                                                                                                                                                                                                                                                                                                                                                                                                                                                                                                                                                                                                                                                                                                                                                                                                                                                                                                                                                                                                                                                                                                                                                                                                              | Max. thickness panel for receptacle: Type                                   | Ø⊺<br>pe 0: front m          |
| ى        | В             | 0 -4.75                                        |            |   |                                                                                                                                                                                                                                                                                                                                                                                                                                                                                                                                                                                                                                                                                                                                                                                                                                                                                                                                                                                                                                                                                                                                                                                                                                                                                                                                                                                                                                                                                                                                                                                                                                                                                                                                                                                                                                                                                                                                                                                                                                                                                                                                | Dim<br>ØA<br>ØAA<br>R1<br>ØT                                                |                              |
|          | ŀ             |                                                |            |   |                                                                                                                                                                                                                                                                                                                                                                                                                                                                                                                                                                                                                                                                                                                                                                                                                                                                                                                                                                                                                                                                                                                                                                                                                                                                                                                                                                                                                                                                                                                                                                                                                                                                                                                                                                                                                                                                                                                                                                                                                                                                                                                                | SOURIAU shall not be lia                                                    |                              |
| N        |               |                                                |            |   |                                                                                                                                                                                                                                                                                                                                                                                                                                                                                                                                                                                                                                                                                                                                                                                                                                                                                                                                                                                                                                                                                                                                                                                                                                                                                                                                                                                                                                                                                                                                                                                                                                                                                                                                                                                                                                                                                                                                                                                                                                                                                                                                | due to a use of the Pr<br>the Specifications issued b<br>(professional reco | oy either                    |
|          |               |                                                |            |   | B 10-04                                                                                                                                                                                                                                                                                                                                                                                                                                                                                                                                                                                                                                                                                                                                                                                                                                                                                                                                                                                                                                                                                                                                                                                                                                                                                                                                                                                                                                                                                                                                                                                                                                                                                                                                                                                                                                                                                                                                                                                                                                                                                                                        | -17 Drawing Update                                                          | D017                         |
|          |               |                                                |            |   | ISS DAT<br>Designed By:<br>TITLE                                                                                                                                                                                                                                                                                                                                                                                                                                                                                                                                                                                                                                                                                                                                                                                                                                                                                                                                                                                                                                                                                                                                                                                                                                                                                                                                                                                                                                                                                                                                                                                                                                                                                                                                                                                                                                                                                                                                                                                                                                                                                               | Date:                                                                       | ıminiu                       |
| <b>_</b> |               |                                                |            |   | SCALE<br>NA                                                                                                                                                                                                                                                                                                                                                                                                                                                                                                                                                                                                                                                                                                                                                                                                                                                                                                                                                                                                                                                                                                                                                                                                                                                                                                                                                                                                                                                                                                                                                                                                                                                                                                                                                                                                                                                                                                                                                                                                                                                                                                                    |                                                                             | eral linear<br>erances:<br>± |
|          |               |                                                |            |   | FORMAT<br>A3                                                                                                                                                                                                                                                                                                                                                                                                                                                                                                                                                                                                                                                                                                                                                                                                                                                                                                                                                                                                                                                                                                                                                                                                                                                                                                                                                                                                                                                                                                                                                                                                                                                                                                                                                                                                                                                                                                                                                                                                                                                                                                                   | SOL                                                                         | RIAU.<br>JRIAU<br>0017F      |
| l        | Н             | G                                              | F          | E | D                                                                                                                                                                                                                                                                                                                                                                                                                                                                                                                                                                                                                                                                                                                                                                                                                                                                                                                                                                                                                                                                                                                                                                                                                                                                                                                                                                                                                                                                                                                                                                                                                                                                                                                                                                                                                                                                                                                                                                                                                                                                                                                              | C                                                                           |                              |