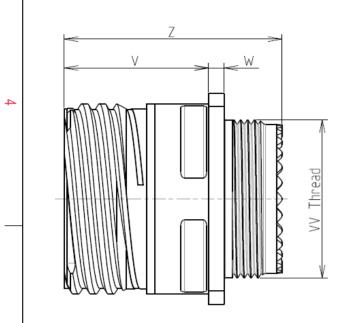

| Connector dimension |               |  |  |
|---------------------|---------------|--|--|
| Dim                 | Nominal       |  |  |
| Р                   | 3.25±0.2      |  |  |
| PP                  | 4.39±0.2      |  |  |
| R1                  | 24.61         |  |  |
| R2                  | 23.01         |  |  |
| S                   | 31±0.3        |  |  |
| V                   | 20.83+0/-1.25 |  |  |
| W                   | 2.1/2.5       |  |  |
| Z                   | 31.5 Max      |  |  |
| VV THREAD           | M22x1-6g      |  |  |
|                     |               |  |  |