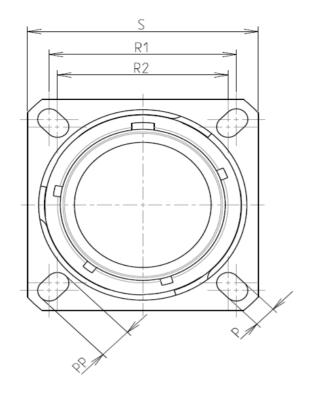

| Connector dimension |               |  |  |
|---------------------|---------------|--|--|
| Dim                 | Nominal       |  |  |
| Р                   | 3.25±0.2      |  |  |
| PP                  | 4.39±0.2      |  |  |
| R1                  | 24.61         |  |  |
| R2                  | 23.01         |  |  |
| S                   | 31±0.3        |  |  |
| V                   | 20.83+0/-1.25 |  |  |
| W                   | 2.1/2.5       |  |  |
| Z                   | 31.5 Max      |  |  |
| VV THREAD           | M22x1-6g      |  |  |
|                     |               |  |  |