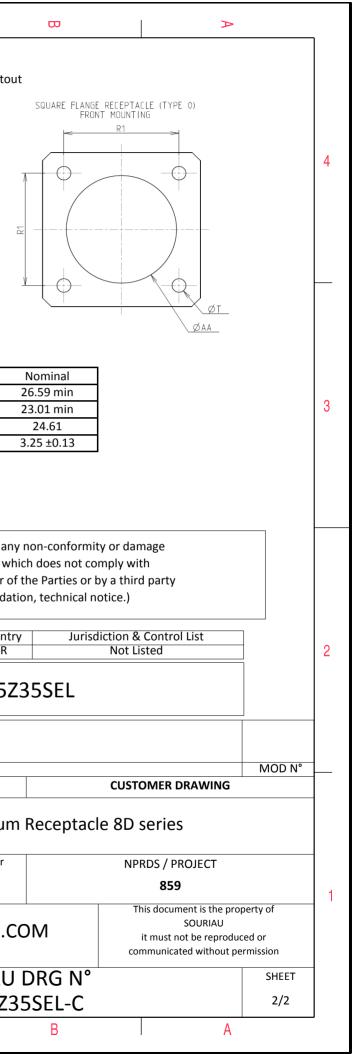

| Connector dimension |               |  |  |
|---------------------|---------------|--|--|
| Dim                 | Nominal       |  |  |
| Р                   | 3.25±0.2      |  |  |
| PP                  | 4.39±0.2      |  |  |
| R1                  | 24.61         |  |  |
| R2                  | 23.01         |  |  |
| S                   | 31±0.3        |  |  |
| V                   | 20.83+0/-1.25 |  |  |
| W                   | 2.1/2.5       |  |  |
| Z                   | 31.5 Max      |  |  |
| VV THREAD           | M22x1-6g      |  |  |
|                     |               |  |  |

| _        | Т                                                                                                                                                                                                                                 | ۵                                                                                                                                                                                                                                                                                                      | п –                                                                                    | m | D                                       | 0                                                                                                     |                              |
|----------|-----------------------------------------------------------------------------------------------------------------------------------------------------------------------------------------------------------------------------------|--------------------------------------------------------------------------------------------------------------------------------------------------------------------------------------------------------------------------------------------------------------------------------------------------------|----------------------------------------------------------------------------------------|---|-----------------------------------------|-------------------------------------------------------------------------------------------------------|------------------------------|
|          |                                                                                                                                                                                                                                   | Contact Layout                                                                                                                                                                                                                                                                                         |                                                                                        |   |                                         | F                                                                                                     | Panel Cutou                  |
| 4        | -x                                                                                                                                                                                                                                |                                                                                                                                                                                                                                                                                                        |                                                                                        |   | 2                                       | SQUARE FLANGE RECEPTACLE (TYPE 0)<br>REAR MOUNTING                                                    |                              |
|          | Contact<br>position ID   X-axis<br>(mm)     1   +.045 (1.14)     2   +.123 (3.12)     3   +.211 (5.36)     4   +.254 (6.45)     5  200 (0.70)     6   +.247 (6.27)     7   +.200 (5.08)     8   +.130 (3.30)     9   +.045 (1.14) | +.160 (4.06)   22   +.170 (4.32)  050 (1.2     +.080 (2.03)   23   +.123 (3.12)  127 (3.2    010 (2.25)   24  045 (1.14)  127 (3.2    098 (2.49)   25  045 (1.14)  172 (4.3    175 (4.45)   26  123 (3.12)  127 (3.2    232 (5.89)   27  170 (4.32)  050 (1.2    252 (6.56)   28  170 (4.32)  040 (1.0 | 2)<br>22)<br>77)<br>33)<br>77)<br>77)<br>77)<br>73)<br>73)<br>72)<br>22)               |   | ₩<br>                                   | ØA                                                                                                    | ØT_                          |
| ω        | Shell Arrangement 1                                                                                                                                                                                                               | -232 (5.89)   30  045 (1.14)   +.172 (4.3)    175 (4.45)   31   +.045 (1.14)   +.074 (1.5)    098 (2.49)   32   +.090 (2.29)  004 (0.1)    010 (.25)   33   +.045 (1.14)  082 (2.0)                                                                                                                    | (7)<br>(8)<br>(0)<br>(9)<br>(8)<br>(9)<br>(9)<br>(9)<br>(9)<br>(9)<br>(9)<br>(9)<br>(9 |   |                                         | Dim<br>ØA<br>ØAA<br>R1<br>ØT                                                                          |                              |
|          | I                                                                                                                                                                                                                                 |                                                                                                                                                                                                                                                                                                        |                                                                                        |   |                                         |                                                                                                       |                              |
|          |                                                                                                                                                                                                                                   |                                                                                                                                                                                                                                                                                                        |                                                                                        |   |                                         | SOURIAU shall not be lia<br>due to a use of the P<br>the Specifications issued I<br>(professional rec | roducts whi<br>by either of  |
| N        |                                                                                                                                                                                                                                   |                                                                                                                                                                                                                                                                                                        |                                                                                        |   |                                         |                                                                                                       | Country<br>FR                |
|          |                                                                                                                                                                                                                                   |                                                                                                                                                                                                                                                                                                        |                                                                                        |   |                                         |                                                                                                       | D015Z                        |
| _        |                                                                                                                                                                                                                                   |                                                                                                                                                                                                                                                                                                        |                                                                                        |   | A 18-10-201<br>ISS DATE<br>Designed By: | .6 First Release<br>Latest modification - by<br>Date:                                                 |                              |
|          |                                                                                                                                                                                                                                   |                                                                                                                                                                                                                                                                                                        |                                                                                        |   | TITLE                                   | Alu                                                                                                   | ıminium                      |
| <u> </u> |                                                                                                                                                                                                                                   |                                                                                                                                                                                                                                                                                                        |                                                                                        |   | SCALE<br>NA                             |                                                                                                       | eral linear<br>erances:<br>± |
|          |                                                                                                                                                                                                                                   |                                                                                                                                                                                                                                                                                                        |                                                                                        |   | SOURIAL                                 | WWW.SOU                                                                                               | RIAU.C                       |
|          |                                                                                                                                                                                                                                   |                                                                                                                                                                                                                                                                                                        |                                                                                        |   | FORMAT<br>A3                            |                                                                                                       | JRIAU<br>015Z3               |
| L        | Н                                                                                                                                                                                                                                 | G                                                                                                                                                                                                                                                                                                      | F                                                                                      | E | D                                       | С                                                                                                     |                              |