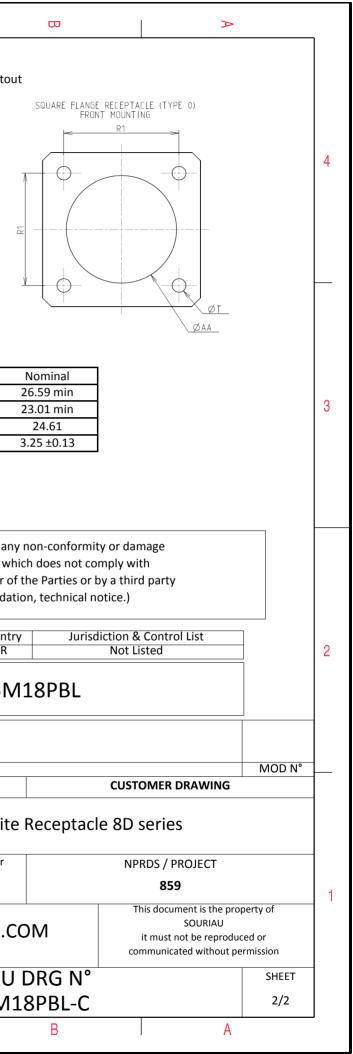

G

| Dim       | Nominal     |
|-----------|-------------|
| Р         | 3.25±0.2    |
| PP        | 4.39±0.2    |
| R1        | 24.61       |
| R2        | 23.01       |
| S         | 31±0.3      |
| V'        | 19.5+1.4/-0 |
| W'        | 2.1/3.65    |
| Z'        | 32 Max      |
| VV THREAD | M22x1-6g    |