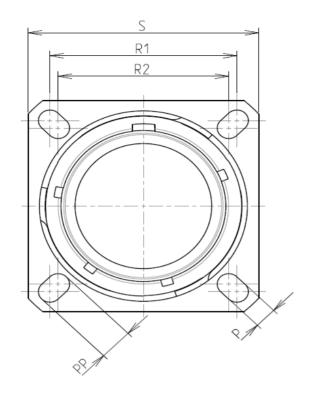

G

| Dim       | Nominal     |
|-----------|-------------|
| Р         | 3.25±0.2    |
| PP        | 4.39±0.2    |
| R1        | 24.61       |
| R2        | 23.01       |
| S         | 31±0.3      |
| V'        | 19.5+1.4/-0 |
| W'        | 2.1/3.65    |
| Z'        | 32 Max      |
| VV THREAD | M22x1-6g    |