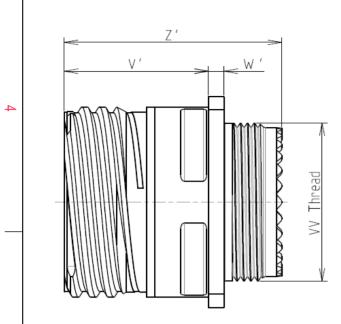

## CHARACTERISTICS

ယ

-Standard : Based on MIL-DTL-38999 Series III

CONTACT TYPE : Standard Crimp Contact

SHELL SIZE : 15

PLATING : M = Nickel

Н

|   |                                 | : Composite P                             | + |  |  |
|---|---------------------------------|-------------------------------------------|---|--|--|
|   | -Shell Plating                  | : Nickel R1                               | ╈ |  |  |
|   | -Insulator                      | : Thermoplastic R2                        |   |  |  |
|   | -Contacts                       | : Copper Alloy                            | _ |  |  |
|   | -Seals & Grommet                | : Silicon Elastomer W'                    | + |  |  |
| N | -Contact Plating                | : Gold over copper Alloy 0.8µm minimum Z' | ╈ |  |  |
|   | -Durability                     | : 500 Mating cycles                       | T |  |  |
|   | -Durability : 500 Mating cycles |                                           |   |  |  |
|   | -Delivered without 30           |                                           |   |  |  |
|   | -Temperature Range              | 65°C to +200°C                            |   |  |  |
|   | -Salt Spray                     | : 2000 hours                              |   |  |  |
| _ | -Mass                           | : 15 g ± 10%                              |   |  |  |
|   |                                 |                                           |   |  |  |
|   |                                 |                                           |   |  |  |
|   |                                 |                                           |   |  |  |
|   |                                 | 8D 0 - 15 M 18 P B L                      |   |  |  |
|   | BASIC SERIES:                   | 8D 0 - 15 M 18 P B L                      |   |  |  |
|   | SHELL TYPE : Square             | Flange Receptacle                         |   |  |  |

G

| Dim       | Nominal     |
|-----------|-------------|
| Р         | 3.25±0.2    |
| PP        | 4.39±0.2    |
| R1        | 24.61       |
| R2        | 23.01       |
| S         | 31±0.3      |
| V'        | 19.5+1.4/-0 |
| W'        | 2.1/3.65    |
| Z'        | 32 Max      |
| VV THREAD | M22x1-6g    |