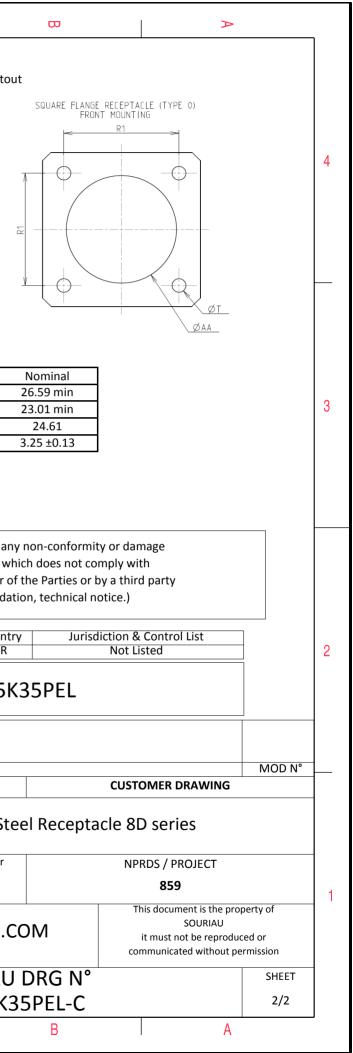

Е ΙL

| Connector dimension |               |  |  |
|---------------------|---------------|--|--|
| Dim                 | Nominal       |  |  |
| Р                   | 3.25±0.2      |  |  |
| PP                  | 4.39±0.2      |  |  |
| R1                  | 24.61         |  |  |
| R2                  | 23.01         |  |  |
| S                   | 31±0.3        |  |  |
| V                   | 20.83+0/-1.25 |  |  |
| W                   | 2.1/2.5       |  |  |
| Z                   | 31.5 Max      |  |  |
| VV THREAD           | M22x1-6g      |  |  |
|                     |               |  |  |

Е

SOURIAU shall not be liable for due to a use of the Products the Specifications issued by either (professional recomment

| ω                                                                                                                       |                                                                      |                        | A                     | >            |                    |
|-------------------------------------------------------------------------------------------------------------------------|----------------------------------------------------------------------|------------------------|-----------------------|--------------|--------------------|
| R                                                                                                                       |                                                                      |                        |                       |              | 4                  |
| AS EXAMPLE                                                                                                              |                                                                      |                        |                       |              | 3                  |
| r any non-con<br>s which does<br>er of the Parti<br>ndation, techr<br>untry<br>FR<br>5K35PE                             | not comply<br>les or by a th<br>nical notice.<br>Jurisdiction<br>Not | with<br>hird part<br>) |                       |              | 2                  |
|                                                                                                                         |                                                                      |                        |                       |              |                    |
|                                                                                                                         | CU                                                                   | STOMER                 |                       | MOD N°       | $\left  - \right $ |
| Steel Rec                                                                                                               | eptacle                                                              | 8D se                  | ries                  |              |                    |
| ar<br>:                                                                                                                 | 1                                                                    | VPRDS /<br>85          | PROJECT<br>5 <b>9</b> |              | 1                  |
| J.COM<br>This document is the property of<br>SOURIAU<br>it must not be reproduced or<br>communicated without permission |                                                                      |                        |                       |              |                    |
| U DRG<br>K35PEL                                                                                                         |                                                                      |                        |                       | SHEET<br>1/2 |                    |
| B                                                                                                                       |                                                                      |                        | A                     |              |                    |
| _                                                                                                                       |                                                                      |                        |                       |              |                    |