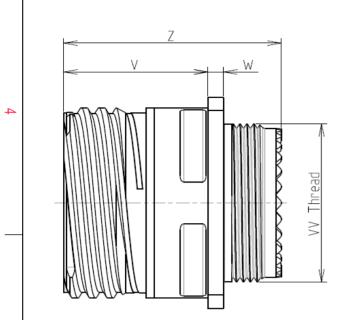

Е ΙL

| Connector dimension |               |  |  |
|---------------------|---------------|--|--|
| Dim                 | Nominal       |  |  |
| Р                   | 3.25±0.2      |  |  |
| PP                  | 4.39±0.2      |  |  |
| R1                  | 24.61         |  |  |
| R2                  | 23.01         |  |  |
| S                   | 31±0.3        |  |  |
| V                   | 20.83+0/-1.25 |  |  |
| W                   | 2.1/2.5       |  |  |
| Z                   | 31.5 Max      |  |  |
| VV THREAD           | M22x1-6g      |  |  |
|                     |               |  |  |