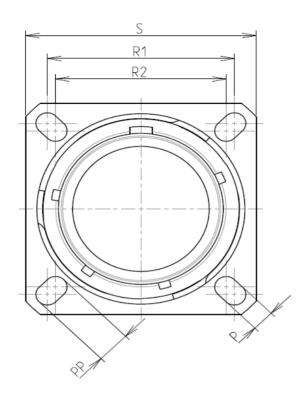

Е ΙL

| Connector dimension |               |  |  |
|---------------------|---------------|--|--|
| Dim                 | Nominal       |  |  |
| Р                   | 3.25±0.2      |  |  |
| PP                  | 4.39±0.2      |  |  |
| R1                  | 24.61         |  |  |
| R2                  | 23.01         |  |  |
| S                   | 31±0.3        |  |  |
| V                   | 20.83+0/-1.25 |  |  |
| W                   | 2.1/2.5       |  |  |
| Z                   | 31.5 Max      |  |  |
| VV THREAD           | M22x1-6g      |  |  |
|                     |               |  |  |

|                                                                                                                                                                                                                                                                                                   | -        | Т                                                                                                                                                                                                                                                                                                                                                              | ۵                                                                                                                                                                                                                                                                                                                                                                                                                                                                                                                                                                                                                                                                                                                             | г                                                                          | т | D            | 0                                                  |                              |
|---------------------------------------------------------------------------------------------------------------------------------------------------------------------------------------------------------------------------------------------------------------------------------------------------|----------|----------------------------------------------------------------------------------------------------------------------------------------------------------------------------------------------------------------------------------------------------------------------------------------------------------------------------------------------------------------|-------------------------------------------------------------------------------------------------------------------------------------------------------------------------------------------------------------------------------------------------------------------------------------------------------------------------------------------------------------------------------------------------------------------------------------------------------------------------------------------------------------------------------------------------------------------------------------------------------------------------------------------------------------------------------------------------------------------------------|----------------------------------------------------------------------------|---|--------------|----------------------------------------------------|------------------------------|
|                                                                                                                                                                                                                                                                                                   |          |                                                                                                                                                                                                                                                                                                                                                                | Contact Layout                                                                                                                                                                                                                                                                                                                                                                                                                                                                                                                                                                                                                                                                                                                |                                                                            |   |              | ſ                                                  | Panel Cutout                 |
|                                                                                                                                                                                                                                                                                                   | 4        | ×                                                                                                                                                                                                                                                                                                                                                              |                                                                                                                                                                                                                                                                                                                                                                                                                                                                                                                                                                                                                                                                                                                               |                                                                            |   | S            |                                                    |                              |
| columna       bit                                                                                                                                                                                                                                             |          | Contact<br>position ID         X-axis<br>(mm)           1         +.045 (1.14)           2         +.123 (3.12)           3         +.211 (5.36)           4         +.254 (6.45)           5        200 (0.70)           6         +.247 (6.27)           7         +.200 (5.08)           8         +.130 (3.30)           9         +.045 (1.14)            | (Insert arrangement 15-35)           Location           V-axis<br>(mm)         Contact<br>position ID<br>(mm)         Location           *-262 (6.65)         20         +.123 (3.12)         +.119 (3.02)           + 217 (5.51)         21         +.170 (4.32)         +.040 (10)           + 160 (4.06)         22         +.170 (4.32)         +.050 (1.23)           - 010 (2.5)         24        045 (1.14)        172 (4.32)           - 019 (2.49)         25        045 (1.14)        172 (4.32)           - 175 (4.45)         26        123 (3.12)        127 (3.22)           - 232 (5.69)         27        170 (4.32)        050 (1.22)           - 282 (6.65)         28        170 (4.32)        060 (1.04) | 2)<br>7)<br>3)<br>7)<br>7)<br>7)<br>7)<br>7)<br>7)<br>7)<br>7)<br>7)<br>7) |   |              |                                                    | ع<br>T                       |
| due to a use of the Products of<br>the Specifications issued by either of<br>[professional recommendation<br>PN: 8D015K<br>A 12-10-2016 First Release<br>ISS DATE Latest modification - by<br>Designed By: Date:<br>TITLE Stainless Stee<br>SOURIAU<br>SOURIAU<br>WWW.SOURIAU.CO                  | ω        | 11         -130 (3.30)           12         -200 (5.08)           13         -247 (6.27)           14         -266 (6.76)           15         -254 (6.45)           16         -211 (5.36)           17         -123 (3.12)           18         -045 (1.14)           19         +.045 (1.14)           Shell         Arrangement           size         no. | -232 (5.89)         30        045 (1.14)         +.172 (4.3)          175 (4.45)         31         +.045 (1.14)         +.074 (1.8)          098 (2.49)         32         +.090 (2.29)        004 (0.11)          010 (25)         33         +.045 (1.14)        082 (2.0)           +.160 (4.06)         35        909 (2.29)        004 (0.10)           +.160 (4.06)         36        900 (2.29)        004 (0.10)           +.172 (4.37)         36        045 (1.14)         +.074 (1.88)           +.172 (4.37)         -         -         -           (Applicable to MIL-DTL-38999 only)         Number of size contacts rating location         Supersede location                                               | 7)<br>3)<br>3)<br>1)<br>                                                   |   |              | ØA<br>ØAA<br>R1                                    |                              |
| due to a use of the Products of<br>the Specifications issued by either of<br>[professional recommendation<br>PN: 8D015K<br>A 12-10-2016 First Release<br>ISS DATE Latest modification - by<br>Designed By: Date:<br>TITLE Stainless Stee<br>SOURIAU<br>SOURIAU<br>WWW.SOURIAU.CO                  |          | I                                                                                                                                                                                                                                                                                                                                                              |                                                                                                                                                                                                                                                                                                                                                                                                                                                                                                                                                                                                                                                                                                                               |                                                                            |   |              |                                                    |                              |
| N<br>PN: 8D015K<br>A 12-10-2016 First Release<br>ISS DATE Latest modification - by<br>Designed By: Date:<br>TITLE Stainless Ste<br>SCALE<br>NA<br>SOURIAU<br>FORMAT<br>SOURIAU<br>FORMAT<br>SOURIAU                                                                                               |          |                                                                                                                                                                                                                                                                                                                                                                |                                                                                                                                                                                                                                                                                                                                                                                                                                                                                                                                                                                                                                                                                                                               |                                                                            |   |              | due to a use of the P<br>the Specifications issued | Products whi<br>by either of |
| A       12-10-2016       First Release         ISS       DATE       Latest modification - by         Designed By:       Date:         TITLE       Stainless Ster         SCALE       Image: SCALE         NA       Image: Scale         SOURIAU       WWW.SOURIAU.CO         FORMAT       SOURIAU | N        |                                                                                                                                                                                                                                                                                                                                                                |                                                                                                                                                                                                                                                                                                                                                                                                                                                                                                                                                                                                                                                                                                                               |                                                                            |   |              |                                                    | Country<br>FR                |
| ISS       DATE       Latest modification - by         Designed By:       Date:         TITLE       Stainless Ste         SCALE       General linear         NA       Image: Tolerances:         ±       SOURIAU         FORMAT       SOURIAU                                                      |          |                                                                                                                                                                                                                                                                                                                                                                |                                                                                                                                                                                                                                                                                                                                                                                                                                                                                                                                                                                                                                                                                                                               |                                                                            |   | A 12 10 201  |                                                    | D015K                        |
| TITLE Stainless Ster<br>SCALE<br>NA General linear<br>Tolerances:<br>±<br>SOURIAU<br>FORMAT SOURIAU.CO                                                                                                                                                                                            | _        |                                                                                                                                                                                                                                                                                                                                                                |                                                                                                                                                                                                                                                                                                                                                                                                                                                                                                                                                                                                                                                                                                                               |                                                                            |   | ISS DATE     | Latest modification - by                           |                              |
| SCALE<br>NA<br>SOURIAU<br>FORMAT<br>SOURIAU<br>SOURIAU                                                                                                                                                                                                                                            |          |                                                                                                                                                                                                                                                                                                                                                                |                                                                                                                                                                                                                                                                                                                                                                                                                                                                                                                                                                                                                                                                                                                               |                                                                            |   |              |                                                    | nless Ste                    |
| NA Tolerances:<br>± SOURIAU WWW.SOURIAU.CO FORMAT SOURIAU SOURIAU                                                                                                                                                                                                                                 |          |                                                                                                                                                                                                                                                                                                                                                                |                                                                                                                                                                                                                                                                                                                                                                                                                                                                                                                                                                                                                                                                                                                               |                                                                            |   |              |                                                    |                              |
| FORMAT SOURIAU                                                                                                                                                                                                                                                                                    | <u> </u> |                                                                                                                                                                                                                                                                                                                                                                |                                                                                                                                                                                                                                                                                                                                                                                                                                                                                                                                                                                                                                                                                                                               |                                                                            |   | NA           |                                                    |                              |
|                                                                                                                                                                                                                                                                                                   |          |                                                                                                                                                                                                                                                                                                                                                                |                                                                                                                                                                                                                                                                                                                                                                                                                                                                                                                                                                                                                                                                                                                               |                                                                            |   | SOURIAL      | WWW.SOU                                            | RIAU.CO                      |
|                                                                                                                                                                                                                                                                                                   |          |                                                                                                                                                                                                                                                                                                                                                                |                                                                                                                                                                                                                                                                                                                                                                                                                                                                                                                                                                                                                                                                                                                               |                                                                            |   | FORMAT<br>A3 |                                                    | URIAU<br>015K3               |
| H G F E D C                                                                                                                                                                                                                                                                                       | L        | Н                                                                                                                                                                                                                                                                                                                                                              | G                                                                                                                                                                                                                                                                                                                                                                                                                                                                                                                                                                                                                                                                                                                             | F                                                                          | E |              |                                                    |                              |