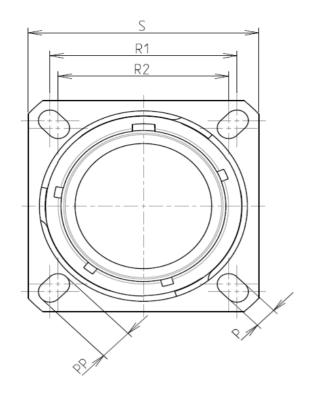

: 19.2 g ± 10%

| Connector dimension |             |  |  |  |
|---------------------|-------------|--|--|--|
| Dim                 | Nominal     |  |  |  |
| Р                   | 3.25±0.2    |  |  |  |
| PP                  | 4.39±0.2    |  |  |  |
| R1                  | 24.61       |  |  |  |
| R2                  | 23.01       |  |  |  |
| S                   | 31±0.3      |  |  |  |
| V'                  | 19.5+1.4/-0 |  |  |  |
| W'                  | 2.1/3.65    |  |  |  |
| Ζ'                  | 32 Max      |  |  |  |
| VV THREAD           | M22x1-6g    |  |  |  |