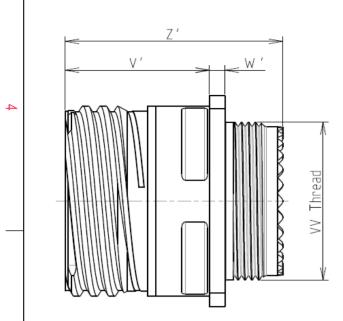

: 19.2 g ± 10%

| Connector dimension |             |  |  |  |
|---------------------|-------------|--|--|--|
| Dim                 | Nominal     |  |  |  |
| Р                   | 3.25±0.2    |  |  |  |
| PP                  | 4.39±0.2    |  |  |  |
| R1                  | 24.61       |  |  |  |
| R2                  | 23.01       |  |  |  |
| S                   | 31±0.3      |  |  |  |
| V'                  | 19.5+1.4/-0 |  |  |  |
| W'                  | 2.1/3.65    |  |  |  |
| Ζ'                  | 32 Max      |  |  |  |
| VV THREAD           | M22x1-6g    |  |  |  |