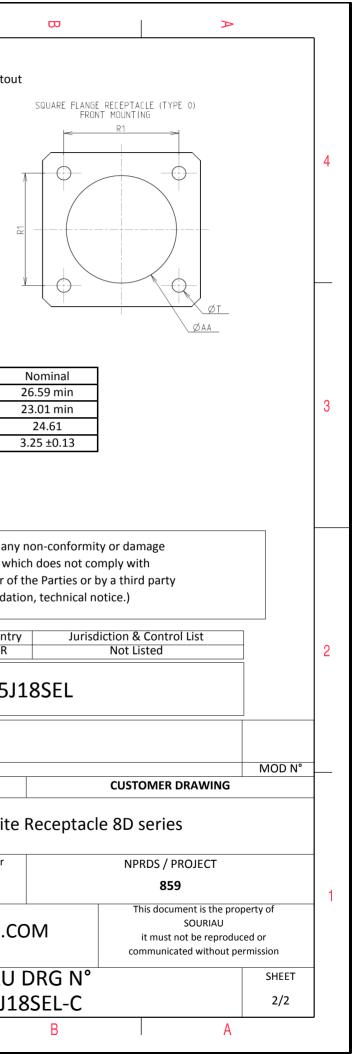

: 19.2 g ± 10%

| Connector dimension |             |  |  |  |
|---------------------|-------------|--|--|--|
| Dim                 | Nominal     |  |  |  |
| Р                   | 3.25±0.2    |  |  |  |
| PP                  | 4.39±0.2    |  |  |  |
| R1                  | 24.61       |  |  |  |
| R2                  | 23.01       |  |  |  |
| S                   | 31±0.3      |  |  |  |
| V'                  | 19.5+1.4/-0 |  |  |  |
| W'                  | 2.1/3.65    |  |  |  |
| Ζ'                  | 32 Max      |  |  |  |
| VV THREAD           | M22x1-6g    |  |  |  |

|          | T                                                                                                                                                                                                                 | ۵                                                                                                                                                                                                                                                                                                                                                                                                                                                                                                                                                                                                                                                                                                                                                                                                                                                                                                                                                                                                                                                                                                                                                                                                                                                                                                                                                                                                                                                                                                                                                                                                                                                                                                                                                                                                                                                                                                                                                                                                                                                                                                                                   | וד | т |                          | 0                                                                       |                                    |
|----------|-------------------------------------------------------------------------------------------------------------------------------------------------------------------------------------------------------------------|-------------------------------------------------------------------------------------------------------------------------------------------------------------------------------------------------------------------------------------------------------------------------------------------------------------------------------------------------------------------------------------------------------------------------------------------------------------------------------------------------------------------------------------------------------------------------------------------------------------------------------------------------------------------------------------------------------------------------------------------------------------------------------------------------------------------------------------------------------------------------------------------------------------------------------------------------------------------------------------------------------------------------------------------------------------------------------------------------------------------------------------------------------------------------------------------------------------------------------------------------------------------------------------------------------------------------------------------------------------------------------------------------------------------------------------------------------------------------------------------------------------------------------------------------------------------------------------------------------------------------------------------------------------------------------------------------------------------------------------------------------------------------------------------------------------------------------------------------------------------------------------------------------------------------------------------------------------------------------------------------------------------------------------------------------------------------------------------------------------------------------------|----|---|--------------------------|-------------------------------------------------------------------------|------------------------------------|
|          |                                                                                                                                                                                                                   | Contact Layout                                                                                                                                                                                                                                                                                                                                                                                                                                                                                                                                                                                                                                                                                                                                                                                                                                                                                                                                                                                                                                                                                                                                                                                                                                                                                                                                                                                                                                                                                                                                                                                                                                                                                                                                                                                                                                                                                                                                                                                                                                                                                                                      |    |   |                          | F                                                                       | Panel Cutout                       |
| 4        |                                                                                                                                                                                                                   | $\begin{array}{c} \begin{array}{c} & \begin{array}{c} \bullet & \cdot \\ \bullet & \bullet \\ \bullet \\$                                                                                                                                                                                                                                                                                                                                                                                                                                                                                                                                                                                                                                                                                                                                                                                                                                                                                                                                                                                                                                                                                                                                                                                                                                                                                                                                                                                                                                                                                                                                                                                                                                                                                                                                          |    |   | ¥2                       | REAR MOUNTING                                                           |                                    |
|          | Contact<br>position ID   X-axis<br>(mm)     A   +.065 (1.65).     B   +.195 (4.95).     C   +.206 (6.60).     D   +.195 (4.95).     E   +.130 (3.30).     F   +.000 (0.00).     G  130 (3.30).     H  195 (4.95). | +.113 (2.87)   L   .065 (1.65)   +.252 (6.40)     +.000 (0.00)   M   .065 (1.65)   +.113 (2.87)    113 (2.87)   N   +.065 (1.65)   +.113 (2.87)    225 (5.72)   P   +.130 (3.30)   +.000 (0.00)    225 (5.72)   R   +.065 (1.65)  113 (2.87)                                                                                                                                                                                                                                                                                                                                                                                                                                                                                                                                                                                                                                                                                                                                                                                                                                                                                                                                                                                                                                                                                                                                                                                                                                                                                                                                                                                                                                                                                                                                                                                                                                                                                                                                                                                                                                                                                        |    |   | 2<br>V                   |                                                                         | ØT_                                |
| ى<br>ى   | Shell Arrangement Nu<br>size no. c<br>15 -18                                                                                                                                                                      | umber of Size Service Contact Supersedes<br>contacts contacts rating location History Hermitian Mised Science Service Contact Supersedes<br>18 20 I All Mised Mised Science |    |   |                          | Dim<br>ØA<br>ØAA<br>R1                                                  |                                    |
|          | _                                                                                                                                                                                                                 |                                                                                                                                                                                                                                                                                                                                                                                                                                                                                                                                                                                                                                                                                                                                                                                                                                                                                                                                                                                                                                                                                                                                                                                                                                                                                                                                                                                                                                                                                                                                                                                                                                                                                                                                                                                                                                                                                                                                                                                                                                                                                                                                     |    |   |                          | ØT<br>SOURIAU shall not be li                                           | able for any                       |
| 2        |                                                                                                                                                                                                                   |                                                                                                                                                                                                                                                                                                                                                                                                                                                                                                                                                                                                                                                                                                                                                                                                                                                                                                                                                                                                                                                                                                                                                                                                                                                                                                                                                                                                                                                                                                                                                                                                                                                                                                                                                                                                                                                                                                                                                                                                                                                                                                                                     |    |   |                          | due to a use of the P<br>the Specifications issued<br>(professional rec | by either of                       |
|          |                                                                                                                                                                                                                   |                                                                                                                                                                                                                                                                                                                                                                                                                                                                                                                                                                                                                                                                                                                                                                                                                                                                                                                                                                                                                                                                                                                                                                                                                                                                                                                                                                                                                                                                                                                                                                                                                                                                                                                                                                                                                                                                                                                                                                                                                                                                                                                                     |    |   | A 12-10-2016             | PN: 8                                                                   | D015J                              |
|          |                                                                                                                                                                                                                   |                                                                                                                                                                                                                                                                                                                                                                                                                                                                                                                                                                                                                                                                                                                                                                                                                                                                                                                                                                                                                                                                                                                                                                                                                                                                                                                                                                                                                                                                                                                                                                                                                                                                                                                                                                                                                                                                                                                                                                                                                                                                                                                                     |    |   | ISS DATE<br>Designed By: | Latest modification - by<br>Date:                                       |                                    |
|          |                                                                                                                                                                                                                   |                                                                                                                                                                                                                                                                                                                                                                                                                                                                                                                                                                                                                                                                                                                                                                                                                                                                                                                                                                                                                                                                                                                                                                                                                                                                                                                                                                                                                                                                                                                                                                                                                                                                                                                                                                                                                                                                                                                                                                                                                                                                                                                                     |    |   | SCALE                    | Gene                                                                    | mposite<br>eral linear<br>erances: |
| <b>→</b> |                                                                                                                                                                                                                   |                                                                                                                                                                                                                                                                                                                                                                                                                                                                                                                                                                                                                                                                                                                                                                                                                                                                                                                                                                                                                                                                                                                                                                                                                                                                                                                                                                                                                                                                                                                                                                                                                                                                                                                                                                                                                                                                                                                                                                                                                                                                                                                                     |    |   | NA<br>SOURIAU            |                                                                         | ±                                  |
|          |                                                                                                                                                                                                                   |                                                                                                                                                                                                                                                                                                                                                                                                                                                                                                                                                                                                                                                                                                                                                                                                                                                                                                                                                                                                                                                                                                                                                                                                                                                                                                                                                                                                                                                                                                                                                                                                                                                                                                                                                                                                                                                                                                                                                                                                                                                                                                                                     |    | _ | FORMAT<br>A3             |                                                                         | URIAU<br>0015J1                    |
|          | Н                                                                                                                                                                                                                 | G                                                                                                                                                                                                                                                                                                                                                                                                                                                                                                                                                                                                                                                                                                                                                                                                                                                                                                                                                                                                                                                                                                                                                                                                                                                                                                                                                                                                                                                                                                                                                                                                                                                                                                                                                                                                                                                                                                                                                                                                                                                                                                                                   | F  | E | D                        | С                                                                       |                                    |