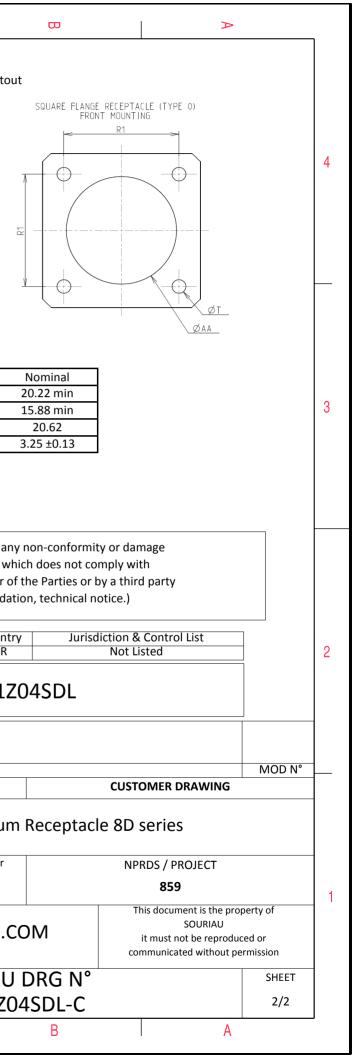

D L

| Connector dimension |               |  |  |
|---------------------|---------------|--|--|
| Dim                 | Nominal       |  |  |
| Р                   | 3.25±0.2      |  |  |
| РР                  | 4.93±0.2      |  |  |
| R1                  | 20.62         |  |  |
| R2                  | 18.26         |  |  |
| S                   | 26.2±0.3      |  |  |
| V                   | 20.83+0/-1.25 |  |  |
| W                   | 2.1/2.5       |  |  |
| Z                   | 31.5 Max      |  |  |
| VV THREAD           | M15x1-6g      |  |  |