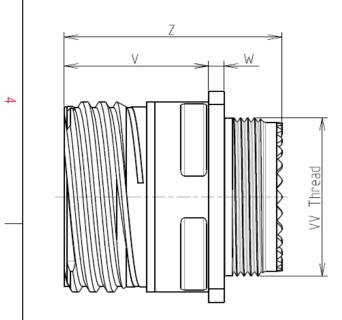

D L

| Connector dimension |               |  |  |
|---------------------|---------------|--|--|
| Dim                 | Nominal       |  |  |
| Р                   | 3.25±0.2      |  |  |
| РР                  | 4.93±0.2      |  |  |
| R1                  | 20.62         |  |  |
| R2                  | 18.26         |  |  |
| S                   | 26.2±0.3      |  |  |
| V                   | 20.83+0/-1.25 |  |  |
| W                   | 2.1/2.5       |  |  |
| Z                   | 31.5 Max      |  |  |
| VV THREAD           | M15x1-6g      |  |  |