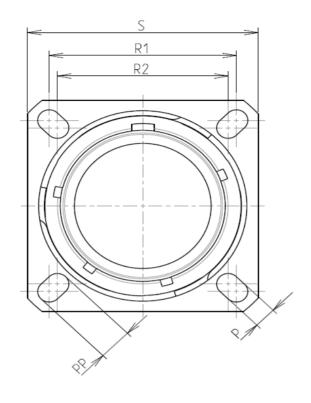

D L

| Connector dimension |               |  |  |
|---------------------|---------------|--|--|
| Dim                 | Nominal       |  |  |
| Р                   | 3.25±0.2      |  |  |
| РР                  | 4.93±0.2      |  |  |
| R1                  | 20.62         |  |  |
| R2                  | 18.26         |  |  |
| S                   | 26.2±0.3      |  |  |
| V                   | 20.83+0/-1.25 |  |  |
| W                   | 2.1/2.5       |  |  |
| Z                   | 31.5 Max      |  |  |
| VV THREAD           | M15x1-6g      |  |  |