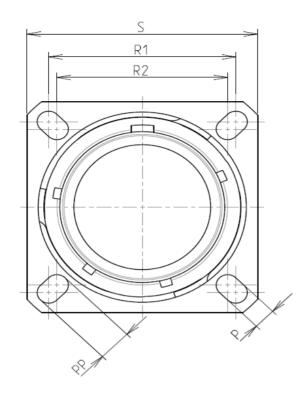

D

L

| Connector dimension |               |  |  |
|---------------------|---------------|--|--|
| Dim                 | Nominal       |  |  |
| Р                   | 3.25±0.2      |  |  |
| PP                  | 4.93±0.2      |  |  |
| R1                  | 20.62         |  |  |
| R2                  | 18.26         |  |  |
| S                   | 26.2±0.3      |  |  |
| V                   | 20.83+0/-1.25 |  |  |
| W                   | 2.1/2.5       |  |  |
| Z                   | 31.5 Max      |  |  |
| VV THREAD           | M15x1-6g      |  |  |