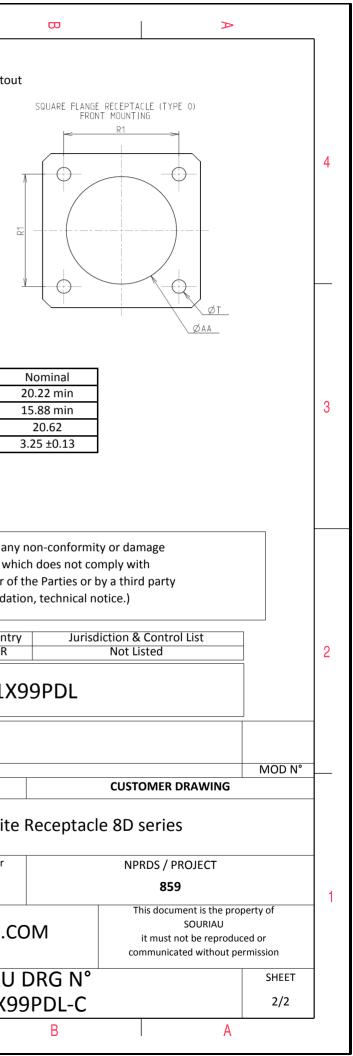

D

L

| Connector dimension |               |  |  |
|---------------------|---------------|--|--|
| Dim                 | Nominal       |  |  |
| Р                   | 3.25±0.2      |  |  |
| PP                  | 4.93±0.2      |  |  |
| R1                  | 20.62         |  |  |
| R2                  | 18.26         |  |  |
| S                   | 26.2±0.3      |  |  |
| V                   | 20.83+0/-1.25 |  |  |
| W                   | 2.1/2.5       |  |  |
| Z                   | 31.5 Max      |  |  |
| VV THREAD           | M15x1-6g      |  |  |

|          | Ξ                                                                                                         | ۵                                                                                                                                                                                                                                                                                                                                                                                                                                                                               | н п | т |                          | 0                                                      |               |
|----------|-----------------------------------------------------------------------------------------------------------|---------------------------------------------------------------------------------------------------------------------------------------------------------------------------------------------------------------------------------------------------------------------------------------------------------------------------------------------------------------------------------------------------------------------------------------------------------------------------------|-----|---|--------------------------|--------------------------------------------------------|---------------|
|          |                                                                                                           | Contact Layout                                                                                                                                                                                                                                                                                                                                                                                                                                                                  |     |   |                          | Pan                                                    | nel Cutout    |
| 4        | -×_                                                                                                       | $ \begin{array}{c}                                     $                                                                                                                                                                                                                                                                                                                                                                                                                        |     |   | Å                        | SQUARE FLANGE RECEPTACLE (TYPE 0)<br>REAR MOUNTING     |               |
|          | Conta<br>positi<br>ID<br>A<br>B<br>C<br>C<br>D<br>E<br>F<br>G<br>Shell Arrangement Numb<br>size no. conta | (Insert arrangement 11-99)           Location           X-axis           (mm)         (mm)           +.065 (1.65)         +.113 (2.87)           +.130 (3.30)         +.000 (0.00)           +.065 (1.65)        113 (2.87)          130 (3.30)         +.000 (0.00)          065 (1.65)         +.113 (2.87)          130 (3.30)         +.000 (0.00)          065 (1.65)         +.113 (2.87)           er of         Size         Service         Contact         Supersedes | ٦   |   |                          |                                                        | 2<br>         |
| ω        | size no. conta<br>11 -99 7                                                                                |                                                                                                                                                                                                                                                                                                                                                                                                                                                                                 |     |   |                          | Dim<br>ØA<br>ØAA<br>R1<br>ØT                           |               |
|          |                                                                                                           |                                                                                                                                                                                                                                                                                                                                                                                                                                                                                 |     |   |                          | SOURIAU shall not be liabl<br>due to a use of the Proc |               |
|          |                                                                                                           |                                                                                                                                                                                                                                                                                                                                                                                                                                                                                 |     |   |                          | the Specifications issued by<br>(professional recom    | either of     |
| S        |                                                                                                           |                                                                                                                                                                                                                                                                                                                                                                                                                                                                                 |     |   |                          | PN: 8D(                                                | Country<br>FR |
|          |                                                                                                           |                                                                                                                                                                                                                                                                                                                                                                                                                                                                                 |     |   | A 08-10-20               | 116 First Release                                      |               |
|          |                                                                                                           |                                                                                                                                                                                                                                                                                                                                                                                                                                                                                 |     |   | ISS DATE<br>Designed By: | Date:                                                  |               |
|          |                                                                                                           |                                                                                                                                                                                                                                                                                                                                                                                                                                                                                 |     |   | SCALE                    | Com<br>General<br>Tolera                               |               |
| <u> </u> |                                                                                                           |                                                                                                                                                                                                                                                                                                                                                                                                                                                                                 |     |   | NA<br>SOURIA             | ±-                                                     |               |
|          |                                                                                                           |                                                                                                                                                                                                                                                                                                                                                                                                                                                                                 |     |   | FORMAT<br>A3             | SOUI<br>8D0                                            | RIAU<br>11X9  |
|          | Н                                                                                                         | G                                                                                                                                                                                                                                                                                                                                                                                                                                                                               | F   | E | D                        | C                                                      |               |