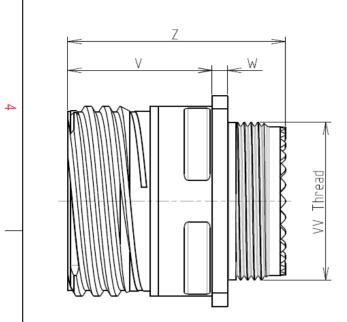

D

L

| Connector dimension |               |  |  |
|---------------------|---------------|--|--|
| Dim                 | Nominal       |  |  |
| Р                   | 3.25±0.2      |  |  |
| PP                  | 4.93±0.2      |  |  |
| R1                  | 20.62         |  |  |
| R2                  | 18.26         |  |  |
| S                   | 26.2±0.3      |  |  |
| V                   | 20.83+0/-1.25 |  |  |
| W                   | 2.1/2.5       |  |  |
| Z                   | 31.5 Max      |  |  |
| VV THREAD           | M15x1-6g      |  |  |