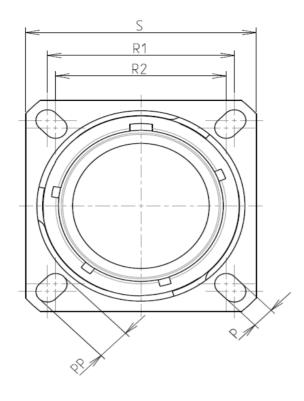

Е

| Connecto  | Connector dimension |  |  |
|-----------|---------------------|--|--|
| Dim       | Nominal             |  |  |
| Р         | 3.25±0.2            |  |  |
| PP        | 4.93±0.2            |  |  |
| R1        | 20.62               |  |  |
| R2        | 18.26               |  |  |
| S         | 26.2±0.3            |  |  |
| V         | 20.83+0/-1.25       |  |  |
| W         | 2.1/2.5             |  |  |
| Z         | 31.5 Max            |  |  |
| VV THREAD | M15x1-6g            |  |  |