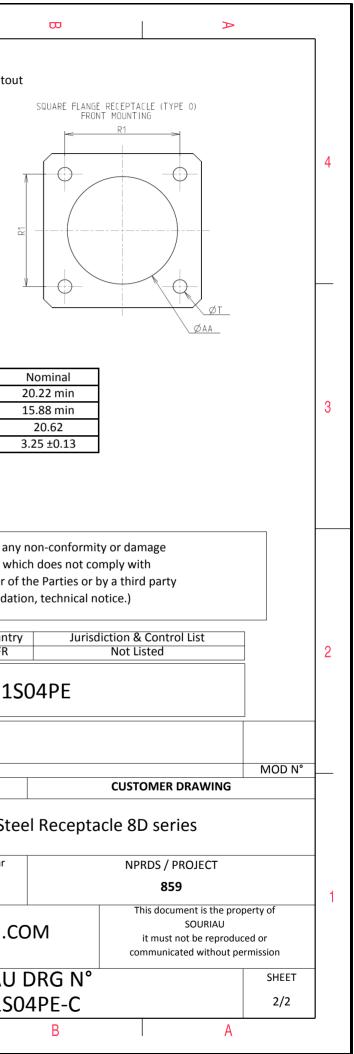

Е

| Connecto  | Connector dimension |  |  |
|-----------|---------------------|--|--|
| Dim       | Nominal             |  |  |
| Р         | 3.25±0.2            |  |  |
| PP        | 4.93±0.2            |  |  |
| R1        | 20.62               |  |  |
| R2        | 18.26               |  |  |
| S         | 26.2±0.3            |  |  |
| V         | 20.83+0/-1.25       |  |  |
| W         | 2.1/2.5             |  |  |
| Z         | 31.5 Max            |  |  |
| VV THREAD | M15x1-6g            |  |  |