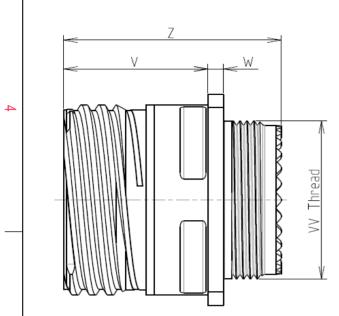

Е

| Connecto  | Connector dimension |  |  |
|-----------|---------------------|--|--|
| Dim       | Nominal             |  |  |
| Р         | 3.25±0.2            |  |  |
| PP        | 4.93±0.2            |  |  |
| R1        | 20.62               |  |  |
| R2        | 18.26               |  |  |
| S         | 26.2±0.3            |  |  |
| V         | 20.83+0/-1.25       |  |  |
| W         | 2.1/2.5             |  |  |
| Z         | 31.5 Max            |  |  |
| VV THREAD | M15x1-6g            |  |  |