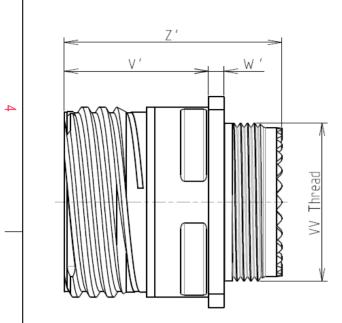

F

| Connector dimension |             |  |  |
|---------------------|-------------|--|--|
| Dim                 | Nominal     |  |  |
| Р                   | 3.25±0.2    |  |  |
| PP                  | 4.93±0.2    |  |  |
| R1                  | 20.62       |  |  |
| R2                  | 18.26       |  |  |
| S                   | 26.2±0.3    |  |  |
| V'                  | 19.5+1.4/-0 |  |  |
| W'                  | 2.1/3.65    |  |  |
| Ζ'                  | 32 Max      |  |  |
| VV THREAD           | M15x1-6g    |  |  |