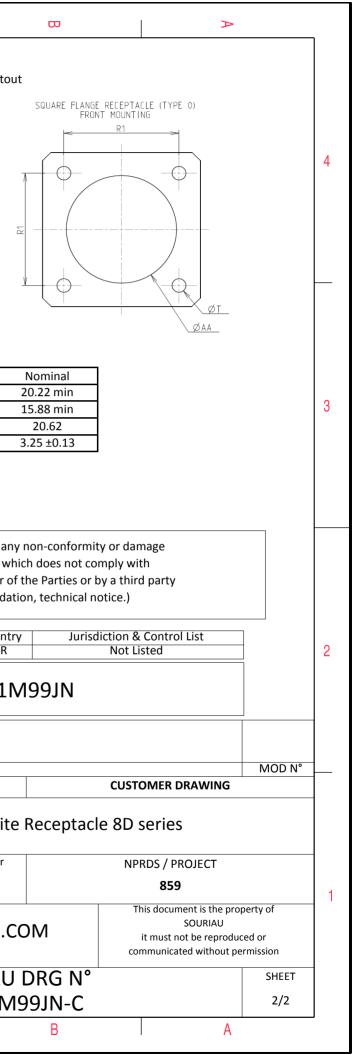

F

| Connector dimension |             |  |  |
|---------------------|-------------|--|--|
| Dim                 | Nominal     |  |  |
| Р                   | 3.25±0.2    |  |  |
| PP                  | 4.93±0.2    |  |  |
| R1                  | 20.62       |  |  |
| R2                  | 18.26       |  |  |
| S                   | 26.2±0.3    |  |  |
| V'                  | 19.5+1.4/-0 |  |  |
| W'                  | 2.1/3.65    |  |  |
| Ζ'                  | 32 Max      |  |  |
| VV THREAD           | M15x1-6g    |  |  |

|   |                                                                                                                                                                                                                                                                                                                                                                                                                                                                                                                                                                                                                                                                                                                                                                                                                                                                                                                                                                                                                                                                                                                                                                                                                    | ۵                                                                                                                                                                                                                                                                                                                                                                                                                                                                                                                                                    |     | m |                                        | 0                                                                                                      |
|---|--------------------------------------------------------------------------------------------------------------------------------------------------------------------------------------------------------------------------------------------------------------------------------------------------------------------------------------------------------------------------------------------------------------------------------------------------------------------------------------------------------------------------------------------------------------------------------------------------------------------------------------------------------------------------------------------------------------------------------------------------------------------------------------------------------------------------------------------------------------------------------------------------------------------------------------------------------------------------------------------------------------------------------------------------------------------------------------------------------------------------------------------------------------------------------------------------------------------|------------------------------------------------------------------------------------------------------------------------------------------------------------------------------------------------------------------------------------------------------------------------------------------------------------------------------------------------------------------------------------------------------------------------------------------------------------------------------------------------------------------------------------------------------|-----|---|----------------------------------------|--------------------------------------------------------------------------------------------------------|
|   |                                                                                                                                                                                                                                                                                                                                                                                                                                                                                                                                                                                                                                                                                                                                                                                                                                                                                                                                                                                                                                                                                                                                                                                                                    | Contact Layout                                                                                                                                                                                                                                                                                                                                                                                                                                                                                                                                       |     |   |                                        | Panel Cutou                                                                                            |
| 4 | -×                                                                                                                                                                                                                                                                                                                                                                                                                                                                                                                                                                                                                                                                                                                                                                                                                                                                                                                                                                                                                                                                                                                                                                                                                 | $ \begin{array}{c}                                     $                                                                                                                                                                                                                                                                                                                                                                                                                                                                                             |     |   | ħ                                      | SQUARE FLANGE RECEPTACLE (TYPE 0)<br>REAR MOUNTING                                                     |
|   | Controposition<br>D<br>A<br>B<br>C<br>C<br>D<br>C<br>D<br>C<br>D<br>C<br>D<br>F<br>F<br>G<br>G<br>Shell Arrangement Numt<br>No.<br>controposition<br>D<br>C<br>C<br>D<br>C<br>C<br>C<br>C<br>D<br>C<br>C<br>D<br>C<br>C<br>S<br>C<br>D<br>C<br>C<br>D<br>S<br>C<br>C<br>D<br>S<br>C<br>C<br>D<br>S<br>C<br>C<br>D<br>S<br>C<br>C<br>D<br>S<br>C<br>C<br>D<br>S<br>C<br>C<br>D<br>S<br>C<br>C<br>D<br>S<br>C<br>C<br>D<br>S<br>C<br>C<br>D<br>S<br>C<br>C<br>D<br>S<br>C<br>C<br>D<br>S<br>C<br>C<br>D<br>S<br>C<br>C<br>D<br>S<br>C<br>C<br>D<br>S<br>C<br>C<br>D<br>S<br>C<br>C<br>D<br>S<br>C<br>C<br>D<br>S<br>C<br>C<br>D<br>S<br>C<br>C<br>D<br>S<br>C<br>C<br>D<br>S<br>C<br>C<br>D<br>S<br>C<br>C<br>D<br>S<br>C<br>D<br>S<br>C<br>C<br>D<br>S<br>C<br>C<br>D<br>S<br>C<br>C<br>D<br>S<br>C<br>C<br>D<br>S<br>C<br>C<br>D<br>S<br>C<br>C<br>D<br>S<br>C<br>D<br>S<br>C<br>C<br>D<br>S<br>C<br>C<br>D<br>S<br>C<br>C<br>D<br>S<br>C<br>C<br>D<br>S<br>C<br>C<br>D<br>S<br>C<br>C<br>D<br>S<br>C<br>C<br>D<br>S<br>C<br>C<br>D<br>C<br>C<br>D<br>S<br>C<br>C<br>D<br>C<br>S<br>C<br>C<br>D<br>C<br>C<br>D<br>C<br>S<br>C<br>C<br>D<br>C<br>S<br>C<br>C<br>D<br>C<br>C<br>S<br>C<br>C<br>D<br>C<br>S<br>C<br>S | (Insert arrangement 11-99)           Location           X-axis           (mm)         (mm)           +.065 (1.65)         +.113 (2.87)           +.130 (3.30)         +.000 (0.00)           +.065 (1.65)        113 (2.87)          065 (1.65)        113 (2.87)          065 (1.65)         +.113 (2.87)          065 (1.65)         +.113 (2.87)          065 (1.65)         +.113 (2.87)          065 (1.65)         +.113 (2.87)          006 (0.00)         +.000 (0.00)          065 (1.65)         Service           cond         Supersedes | 7   |   | Σ. –                                   | ØT                                                                                                     |
| ω | 11 -99 7                                                                                                                                                                                                                                                                                                                                                                                                                                                                                                                                                                                                                                                                                                                                                                                                                                                                                                                                                                                                                                                                                                                                                                                                           |                                                                                                                                                                                                                                                                                                                                                                                                                                                                                                                                                      |     |   |                                        | Dim<br>ØA<br>ØAA<br>R1<br>ØT                                                                           |
|   | _                                                                                                                                                                                                                                                                                                                                                                                                                                                                                                                                                                                                                                                                                                                                                                                                                                                                                                                                                                                                                                                                                                                                                                                                                  |                                                                                                                                                                                                                                                                                                                                                                                                                                                                                                                                                      |     |   |                                        | SOURIAU shall not be liable for any                                                                    |
|   |                                                                                                                                                                                                                                                                                                                                                                                                                                                                                                                                                                                                                                                                                                                                                                                                                                                                                                                                                                                                                                                                                                                                                                                                                    |                                                                                                                                                                                                                                                                                                                                                                                                                                                                                                                                                      |     |   |                                        | due to a use of the Products wh<br>the Specifications issued by either of<br>(professional recommendat |
| 0 |                                                                                                                                                                                                                                                                                                                                                                                                                                                                                                                                                                                                                                                                                                                                                                                                                                                                                                                                                                                                                                                                                                                                                                                                                    |                                                                                                                                                                                                                                                                                                                                                                                                                                                                                                                                                      |     |   |                                        | PN: 8D011N                                                                                             |
| _ |                                                                                                                                                                                                                                                                                                                                                                                                                                                                                                                                                                                                                                                                                                                                                                                                                                                                                                                                                                                                                                                                                                                                                                                                                    |                                                                                                                                                                                                                                                                                                                                                                                                                                                                                                                                                      |     |   | A 07-10-20<br>ISS DATE<br>Designed By: | D16 First Release<br>Latest modification - by<br>Date:                                                 |
|   |                                                                                                                                                                                                                                                                                                                                                                                                                                                                                                                                                                                                                                                                                                                                                                                                                                                                                                                                                                                                                                                                                                                                                                                                                    |                                                                                                                                                                                                                                                                                                                                                                                                                                                                                                                                                      |     |   | TITLE                                  | Composite<br>General linear                                                                            |
| - |                                                                                                                                                                                                                                                                                                                                                                                                                                                                                                                                                                                                                                                                                                                                                                                                                                                                                                                                                                                                                                                                                                                                                                                                                    |                                                                                                                                                                                                                                                                                                                                                                                                                                                                                                                                                      |     |   | NA<br>SOURIA                           | U WWW.SOURIAU.C                                                                                        |
|   |                                                                                                                                                                                                                                                                                                                                                                                                                                                                                                                                                                                                                                                                                                                                                                                                                                                                                                                                                                                                                                                                                                                                                                                                                    |                                                                                                                                                                                                                                                                                                                                                                                                                                                                                                                                                      |     |   | FORMAT<br>A3                           | SOURIAU<br>8D011M                                                                                      |
|   | Н                                                                                                                                                                                                                                                                                                                                                                                                                                                                                                                                                                                                                                                                                                                                                                                                                                                                                                                                                                                                                                                                                                                                                                                                                  | G                                                                                                                                                                                                                                                                                                                                                                                                                                                                                                                                                    | l F | E | D                                      | C                                                                                                      |