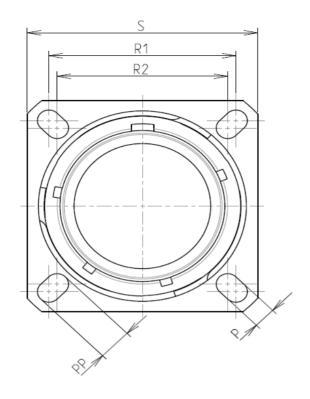

F

| Connector dimension |             |  |  |
|---------------------|-------------|--|--|
| Dim                 | Nominal     |  |  |
| Р                   | 3.25±0.2    |  |  |
| PP                  | 4.93±0.2    |  |  |
| R1                  | 20.62       |  |  |
| R2                  | 18.26       |  |  |
| S                   | 26.2±0.3    |  |  |
| V'                  | 19.5+1.4/-0 |  |  |
| W'                  | 2.1/3.65    |  |  |
| Ζ'                  | 32 Max      |  |  |
| VV THREAD           | M15x1-6g    |  |  |