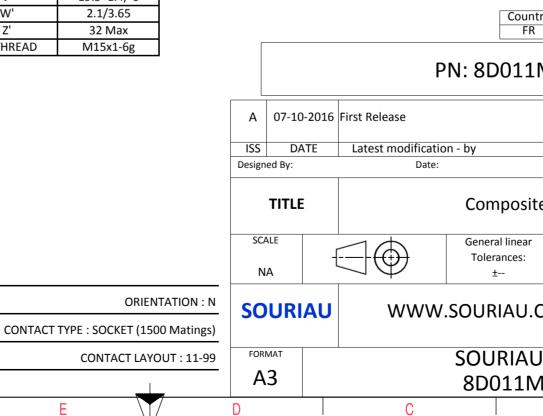

F

| Connector dimension |             |  |  |
|---------------------|-------------|--|--|
| Dim                 | Nominal     |  |  |
| Р                   | 3.25±0.2    |  |  |
| PP                  | 4.93±0.2    |  |  |
| R1                  | 20.62       |  |  |
| R2                  | 18.26       |  |  |
| S                   | 26.2±0.3    |  |  |
| V'                  | 19.5+1.4/-0 |  |  |
| W'                  | 2.1/3.65    |  |  |
| Ζ'                  | 32 Max      |  |  |
| VV THREAD           | M15x1-6g    |  |  |

Е

SOURIAU shall not be liable for due to a use of the Products the Specifications issued by either (professional recomment

| Φ                                                                                    |                                                                                                           | А         |        |   |  |
|--------------------------------------------------------------------------------------|-----------------------------------------------------------------------------------------------------------|-----------|--------|---|--|
|                                                                                      |                                                                                                           |           |        |   |  |
|                                                                                      |                                                                                                           |           |        | 4 |  |
| C                                                                                    |                                                                                                           |           |        | 0 |  |
| S EXAMPLE                                                                            |                                                                                                           |           |        | 3 |  |
| any non-conformi<br>which does not co<br>of the Parties or l<br>adation, technical n | mply with<br>by a third par                                                                               | ty        |        |   |  |
| R                                                                                    | Not Listed                                                                                                |           |        | 2 |  |
| 1M99JN                                                                               |                                                                                                           |           |        |   |  |
|                                                                                      |                                                                                                           |           |        |   |  |
|                                                                                      | CUSTOME                                                                                                   | R DRAWING | MOD N° |   |  |
| ite Receptac                                                                         | te Receptacle 8D series                                                                                   |           |        |   |  |
| ar                                                                                   | NPRDS /                                                                                                   | PROJECT   |        |   |  |
|                                                                                      |                                                                                                           | 59        |        | 1 |  |
| I.COM                                                                                | COM This document is the property of SOURIAU it must not be reproduced or communicated without permission |           |        |   |  |
| U DRG N°                                                                             | 1                                                                                                         |           | SHEET  |   |  |
| M99JN-C                                                                              |                                                                                                           | A         | 1/2    | J |  |
| U                                                                                    | I                                                                                                         | Γ         |        |   |  |