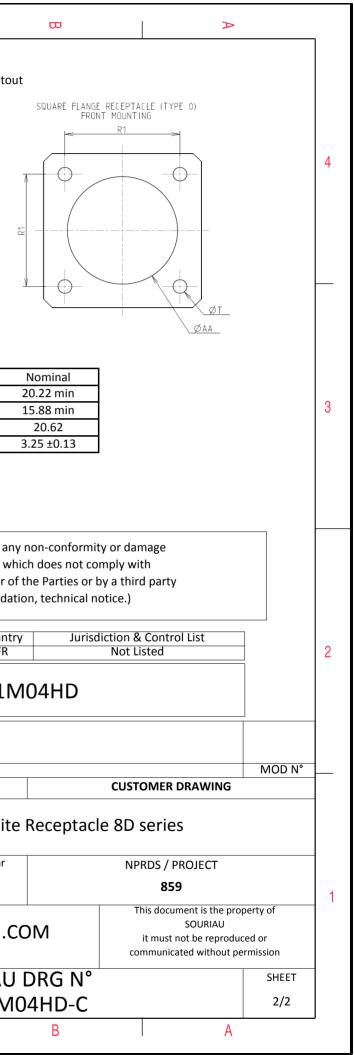

| ſ        | Ŧ                                                  | ۵                                                                                                                                                                                                                                                                                                                                                                                                                                                                                                                                                                                                                                                                                                                                                                                                                                                                                                                                                                                                                                           | г | m   | D                      | 0                                                                     |     |
|----------|----------------------------------------------------|---------------------------------------------------------------------------------------------------------------------------------------------------------------------------------------------------------------------------------------------------------------------------------------------------------------------------------------------------------------------------------------------------------------------------------------------------------------------------------------------------------------------------------------------------------------------------------------------------------------------------------------------------------------------------------------------------------------------------------------------------------------------------------------------------------------------------------------------------------------------------------------------------------------------------------------------------------------------------------------------------------------------------------------------|---|-----|------------------------|-----------------------------------------------------------------------|-----|
|          |                                                    | Contact Layout                                                                                                                                                                                                                                                                                                                                                                                                                                                                                                                                                                                                                                                                                                                                                                                                                                                                                                                                                                                                                              |   |     |                        | Panel Cu                                                              | tou |
| 4        | -×_                                                | $ \begin{array}{c}                                     $                                                                                                                                                                                                                                                                                                                                                                                                                                                                                                                                                                                                                                                                                                                                                                                                                                                                                                                                                                                    |   |     | A                      | SQUARE FLANGE RECEPTACLE (TYPE O)<br>REAR MOUNTING                    |     |
|          | Shell Arrangement Numt<br>size no. cont<br>11 -4 4 | X-axis<br>(mm)         Y-axis<br>(mm)           +.065 (1.65)         .065 (1.65)           +.065 (1.65)         .065 (1.65)          065 (1.65)         .065 (1.65)          065 (1.65)         .065 (1.65)          065 (1.65)         .065 (1.65)          065 (1.65)         .065 (1.65)          065 (1.65)         .065 (1.65)          065 (1.65)         .065 (1.65)          065 (1.65)         .065 (1.65)          065 (1.65)         .065 (1.65)          065 (1.65)         .065 (1.65)          065 (1.65)         .065 (1.65)          065 (1.65)         .065 (1.65)          065 (1.65)         .065 (1.65)          065 (1.65)         .065 (1.65)          065 (1.65)         .065 (1.65)          065 (1.65)         .065 (1.65)          065 (1.65)         .065 (1.65)          065 (1.65)         .065 (1.65)          065 (1.65)         .065 (1.65)          065 (1.65)         .065 (1.65)          065 (1.65)         .065 (1.65)          065 (1.65)         .065 (1.65)          065 (1.65)         .065 (1.65) |   |     | 2                      | ØA ØT                                                                 |     |
| ω        |                                                    |                                                                                                                                                                                                                                                                                                                                                                                                                                                                                                                                                                                                                                                                                                                                                                                                                                                                                                                                                                                                                                             |   |     |                        | Dim<br>ØA<br>ØAA<br>R1<br>ØT                                          |     |
|          | -                                                  |                                                                                                                                                                                                                                                                                                                                                                                                                                                                                                                                                                                                                                                                                                                                                                                                                                                                                                                                                                                                                                             |   |     |                        | SOURIAU shall not be liable for<br>due to a use of the Products       | wh  |
| N        |                                                    |                                                                                                                                                                                                                                                                                                                                                                                                                                                                                                                                                                                                                                                                                                                                                                                                                                                                                                                                                                                                                                             |   |     |                        | the Specifications issued by either<br>(professional recomment<br>Cou | dat |
|          |                                                    |                                                                                                                                                                                                                                                                                                                                                                                                                                                                                                                                                                                                                                                                                                                                                                                                                                                                                                                                                                                                                                             |   |     | A 07-10-20<br>ISS DATE | D16 First Release<br>Latest modification - by                         | .N  |
|          |                                                    |                                                                                                                                                                                                                                                                                                                                                                                                                                                                                                                                                                                                                                                                                                                                                                                                                                                                                                                                                                                                                                             |   |     | Designed By:           | Date:                                                                 |     |
| <u> </u> |                                                    |                                                                                                                                                                                                                                                                                                                                                                                                                                                                                                                                                                                                                                                                                                                                                                                                                                                                                                                                                                                                                                             |   |     | NA<br>SOURIA           | Tolerances:                                                           |     |
|          |                                                    |                                                                                                                                                                                                                                                                                                                                                                                                                                                                                                                                                                                                                                                                                                                                                                                                                                                                                                                                                                                                                                             | F | - T | FORMAT<br>A3           | SOURIA<br>8D011N                                                      |     |
|          | Н                                                  | l G                                                                                                                                                                                                                                                                                                                                                                                                                                                                                                                                                                                                                                                                                                                                                                                                                                                                                                                                                                                                                                         |   | E \ | D                      | C I                                                                   |     |