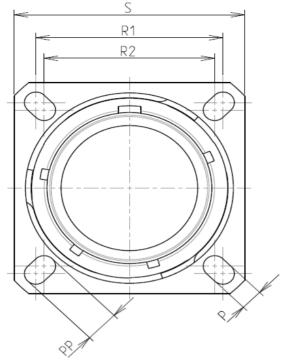

: 2000 hours

8D 0

G

|                        | П           | т                                                                                                                                                                                                                                                                                                          |                                                                                         | D               |            | 0                                           |                                                                                                                          | Φ                                                                            | 2                                                                     | >           |   |
|------------------------|-------------|------------------------------------------------------------------------------------------------------------------------------------------------------------------------------------------------------------------------------------------------------------------------------------------------------------|-----------------------------------------------------------------------------------------|-----------------|------------|---------------------------------------------|--------------------------------------------------------------------------------------------------------------------------|------------------------------------------------------------------------------|-----------------------------------------------------------------------|-------------|---|
| VV Thread              |             | S<br>R1<br>R2<br>Q                                                                                                                                                                                                                                                                                         |                                                                                         |                 |            | Interpretending                             | AYOUT SHOWN AS E                                                                                                         | EXAMPLE                                                                      |                                                                       |             | 4 |
|                        | Keying Show | n as example                                                                                                                                                                                                                                                                                               |                                                                                         |                 |            |                                             |                                                                                                                          |                                                                              |                                                                       |             |   |
|                        | Keying Show |                                                                                                                                                                                                                                                                                                            |                                                                                         |                 |            |                                             |                                                                                                                          |                                                                              |                                                                       |             |   |
| oy 0.8μm minimum<br>es |             | Connector dimension           Dim         Nomin           P         3.25±0           PP         4.93±0           R1         20.6           R2         18.2           S         26.2±0           V'         19.5+1.           W'         2.1/3.           Z'         32 M           VV THREAD         M15x1 | 0.2<br>2<br>6<br>0.3<br>4/-0<br>65<br>ax                                                |                 |            | due to a us<br>the Specificatior<br>(profes | I not be liable for ar<br>e of the Products w<br>ns issued by either c<br>sional recommenda<br>Count<br>FR<br>PN: 8D0111 | hich does not cor<br>of the Parties or b<br>tion, technical no<br>ry Jurisdi | nply with<br>y a third party                                          |             | 2 |
|                        |             |                                                                                                                                                                                                                                                                                                            |                                                                                         | A               | 07-10-2016 | First Release                               |                                                                                                                          |                                                                              |                                                                       |             |   |
|                        |             |                                                                                                                                                                                                                                                                                                            |                                                                                         | ISS<br>Designed | DATE       | Latest modificat<br>Date                    |                                                                                                                          |                                                                              | CUSTOMER DRAWING                                                      | MOD N°      |   |
| - 11 M 04 H D          |             |                                                                                                                                                                                                                                                                                                            | TITLE     Composite Receptacle 8D series       SCALE     General linear     NPRDS / PRO |                 |            |                                             |                                                                                                                          |                                                                              |                                                                       |             |   |
|                        |             |                                                                                                                                                                                                                                                                                                            |                                                                                         | NA              | 1          | $\exists \Psi$                              | Tolerances:<br>±                                                                                                         |                                                                              | <b>859</b><br>This document is the p                                  | property of | 1 |
|                        |             | CONTACT TYPE : I                                                                                                                                                                                                                                                                                           | ORIENTATION : D<br>CONTACT TYPE : PIN (1500 Matings)                                    |                 | JRIAU      | WWW.SOURIAU.CO                              |                                                                                                                          |                                                                              | SOURIAU<br>it must not be reproduced c<br>communicated without permis |             |   |
|                        |             | CONTA                                                                                                                                                                                                                                                                                                      | CT LAYOUT : 11-04                                                                       | FORM            |            |                                             | SOURIAL                                                                                                                  |                                                                              |                                                                       | SHEET       |   |
|                        | F           | E                                                                                                                                                                                                                                                                                                          |                                                                                         | D               |            | С                                           | 8D011M                                                                                                                   | <u>04пD-С</u><br>В                                                           | /                                                                     |             | J |
|                        |             |                                                                                                                                                                                                                                                                                                            | V                                                                                       |                 |            |                                             |                                                                                                                          |                                                                              |                                                                       |             |   |