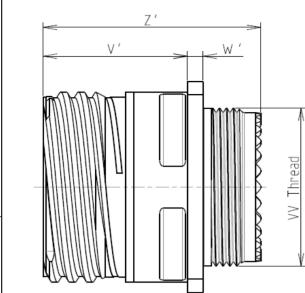

: 2000 hours

8D 0

G

|                        | П           | т                                                                                                                                                                                                                                                                                                          |                                                                                         | D               |            | 0                                           |                                                                                                                          | Φ                                                                            | 2                                                                     | >           |   |
|------------------------|-------------|------------------------------------------------------------------------------------------------------------------------------------------------------------------------------------------------------------------------------------------------------------------------------------------------------------|-----------------------------------------------------------------------------------------|-----------------|------------|---------------------------------------------|--------------------------------------------------------------------------------------------------------------------------|------------------------------------------------------------------------------|-----------------------------------------------------------------------|-------------|---|
| VV Thread              |             | S<br>R1<br>R2<br>Q                                                                                                                                                                                                                                                                                         |                                                                                         |                 |            | Interpretending                             | AYOUT SHOWN AS E                                                                                                         | EXAMPLE                                                                      |                                                                       |             | 4 |
|                        | Keying Show | n as example                                                                                                                                                                                                                                                                                               |                                                                                         |                 |            |                                             |                                                                                                                          |                                                                              |                                                                       |             |   |
|                        | Keying Show |                                                                                                                                                                                                                                                                                                            |                                                                                         |                 |            |                                             |                                                                                                                          |                                                                              |                                                                       |             |   |
| oy 0.8μm minimum<br>es |             | Connector dimension           Dim         Nomin           P         3.25±0           PP         4.93±0           R1         20.6           R2         18.2           S         26.2±0           V'         19.5+1.           W'         2.1/3.           Z'         32 M           VV THREAD         M15x1 | 0.2<br>2<br>6<br>0.3<br>4/-0<br>65<br>ax                                                |                 |            | due to a us<br>the Specificatior<br>(profes | I not be liable for ar<br>e of the Products w<br>ns issued by either c<br>sional recommenda<br>Count<br>FR<br>PN: 8D0111 | hich does not cor<br>of the Parties or b<br>tion, technical no<br>ry Jurisdi | nply with<br>y a third party                                          |             | 2 |
|                        |             |                                                                                                                                                                                                                                                                                                            |                                                                                         | A               | 07-10-2016 | First Release                               |                                                                                                                          |                                                                              |                                                                       |             |   |
|                        |             |                                                                                                                                                                                                                                                                                                            |                                                                                         | ISS<br>Designed | DATE       | Latest modificat<br>Date                    |                                                                                                                          |                                                                              | CUSTOMER DRAWING                                                      | MOD N°      |   |
| - 11 M 04 H D          |             |                                                                                                                                                                                                                                                                                                            | TITLE     Composite Receptacle 8D series       SCALE     General linear     NPRDS / PRO |                 |            |                                             |                                                                                                                          |                                                                              |                                                                       |             |   |
|                        |             |                                                                                                                                                                                                                                                                                                            |                                                                                         | NA              | 1          | $\exists \Psi$                              | Tolerances:<br>±                                                                                                         |                                                                              | <b>859</b><br>This document is the p                                  | property of | 1 |
|                        |             | CONTACT TYPE : I                                                                                                                                                                                                                                                                                           | ORIENTATION : D<br>CONTACT TYPE : PIN (1500 Matings)                                    |                 | JRIAU      | WWW.SOURIAU.CO                              |                                                                                                                          |                                                                              | SOURIAU<br>it must not be reproduced c<br>communicated without permis |             |   |
|                        |             | CONTA                                                                                                                                                                                                                                                                                                      | CT LAYOUT : 11-04                                                                       | FORM            |            |                                             | SOURIAL                                                                                                                  |                                                                              |                                                                       | SHEET       |   |
|                        | F           | E                                                                                                                                                                                                                                                                                                          |                                                                                         | D               |            | С                                           | 8D011M                                                                                                                   | <u>04пD-С</u><br>В                                                           | /                                                                     |             | J |
|                        |             |                                                                                                                                                                                                                                                                                                            | V                                                                                       |                 |            |                                             |                                                                                                                          |                                                                              |                                                                       |             |   |