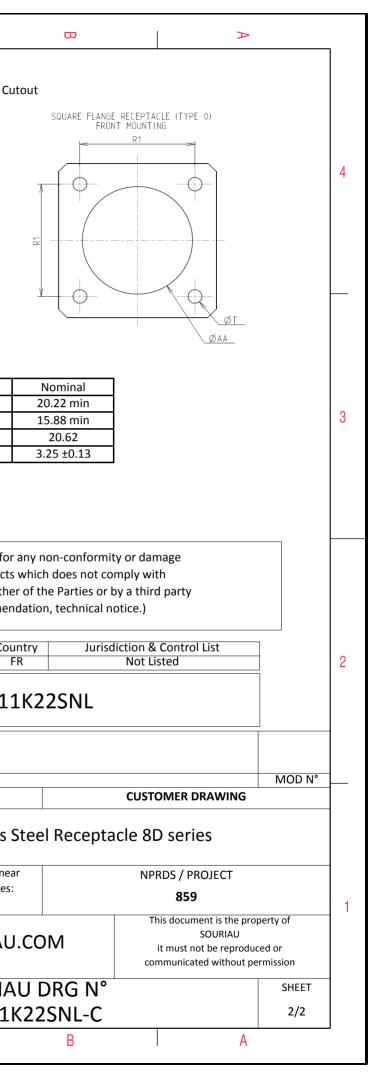

| 4  | (           | Contact Layout<br>22*                                           |   |     |                           | SQUARE FLANGE RECEPT<br>REAR MOUNT                                                                                                                                                                                                                                                                                                                                                                                                                                                                                                                                                                                                                                                                                                                                                                                                                                                                                                                                                                                                                                                                                                                                                                                                                                                                                                                                                                                                                                                                                                                                                                                                                                                                                                                                                                                                                                                                                                                                                                                                                                                                                             | Panel Cu<br>ACLE (TYPE 0)                                                                      |
|----|-------------|-----------------------------------------------------------------|---|-----|---------------------------|--------------------------------------------------------------------------------------------------------------------------------------------------------------------------------------------------------------------------------------------------------------------------------------------------------------------------------------------------------------------------------------------------------------------------------------------------------------------------------------------------------------------------------------------------------------------------------------------------------------------------------------------------------------------------------------------------------------------------------------------------------------------------------------------------------------------------------------------------------------------------------------------------------------------------------------------------------------------------------------------------------------------------------------------------------------------------------------------------------------------------------------------------------------------------------------------------------------------------------------------------------------------------------------------------------------------------------------------------------------------------------------------------------------------------------------------------------------------------------------------------------------------------------------------------------------------------------------------------------------------------------------------------------------------------------------------------------------------------------------------------------------------------------------------------------------------------------------------------------------------------------------------------------------------------------------------------------------------------------------------------------------------------------------------------------------------------------------------------------------------------------|------------------------------------------------------------------------------------------------|
|    | Ctc<br>A    | 4#22D<br>11-22<br>X Y<br>1.905 1.905                            |   |     |                           |                                                                                                                                                                                                                                                                                                                                                                                                                                                                                                                                                                                                                                                                                                                                                                                                                                                                                                                                                                                                                                                                                                                                                                                                                                                                                                                                                                                                                                                                                                                                                                                                                                                                                                                                                                                                                                                                                                                                                                                                                                                                                                                                | ØT.                                                                                            |
| ယ  | B<br>C<br>D | 1.905     -1.905       -1.905     -1.905       -1.905     1.905 |   |     |                           |                                                                                                                                                                                                                                                                                                                                                                                                                                                                                                                                                                                                                                                                                                                                                                                                                                                                                                                                                                                                                                                                                                                                                                                                                                                                                                                                                                                                                                                                                                                                                                                                                                                                                                                                                                                                                                                                                                                                                                                                                                                                                                                                | Dim<br>ØA<br>ØAA<br>R1<br>ØT                                                                   |
|    | ╞           |                                                                 |   |     |                           | due to a<br>the Specifica                                                                                                                                                                                                                                                                                                                                                                                                                                                                                                                                                                                                                                                                                                                                                                                                                                                                                                                                                                                                                                                                                                                                                                                                                                                                                                                                                                                                                                                                                                                                                                                                                                                                                                                                                                                                                                                                                                                                                                                                                                                                                                      | hall not be liable for<br>use of the Products<br>tions issued by either<br>fessional recommend |
| 22 |             |                                                                 |   |     |                           |                                                                                                                                                                                                                                                                                                                                                                                                                                                                                                                                                                                                                                                                                                                                                                                                                                                                                                                                                                                                                                                                                                                                                                                                                                                                                                                                                                                                                                                                                                                                                                                                                                                                                                                                                                                                                                                                                                                                                                                                                                                                                                                                | PN: 8D011                                                                                      |
|    |             |                                                                 |   |     | A 07<br>ISS<br>Designed E | 7-10-2016 First Release DATE Latest modifier DATE Extension DATE E | cation - by<br>Date:                                                                           |
| -  |             |                                                                 |   |     | SCALE<br>NA               |                                                                                                                                                                                                                                                                                                                                                                                                                                                                                                                                                                                                                                                                                                                                                                                                                                                                                                                                                                                                                                                                                                                                                                                                                                                                                                                                                                                                                                                                                                                                                                                                                                                                                                                                                                                                                                                                                                                                                                                                                                                                                                                                | Stainless S<br>General linear<br>Tolerances:<br>±                                              |
|    |             |                                                                 |   |     | FORMAT<br>A3              |                                                                                                                                                                                                                                                                                                                                                                                                                                                                                                                                                                                                                                                                                                                                                                                                                                                                                                                                                                                                                                                                                                                                                                                                                                                                                                                                                                                                                                                                                                                                                                                                                                                                                                                                                                                                                                                                                                                                                                                                                                                                                                                                | /W.SOURIAU<br>SOURIA<br>8D0111                                                                 |
|    | Н           | G                                                               | F | E \ | D                         | C                                                                                                                                                                                                                                                                                                                                                                                                                                                                                                                                                                                                                                                                                                                                                                                                                                                                                                                                                                                                                                                                                                                                                                                                                                                                                                                                                                                                                                                                                                                                                                                                                                                                                                                                                                                                                                                                                                                                                                                                                                                                                                                              |                                                                                                |