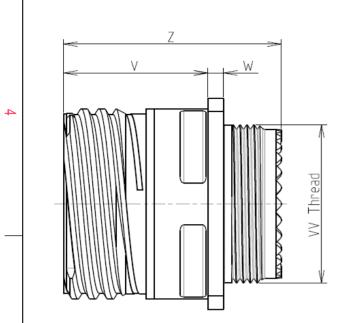

F

Ν

L

| Connector dimension |               |  |
|---------------------|---------------|--|
| Dim                 | Nominal       |  |
| Р                   | 3.25±0.2      |  |
| PP                  | 4.93±0.2      |  |
| R1                  | 20.62         |  |
| R2                  | 18.26         |  |
| S                   | 26.2±0.3      |  |
| V                   | 20.83+0/-1.25 |  |
| W                   | 2.1/2.5       |  |
| Z                   | 31.5 Max      |  |
| VV THREAD           | M15x1-6g      |  |