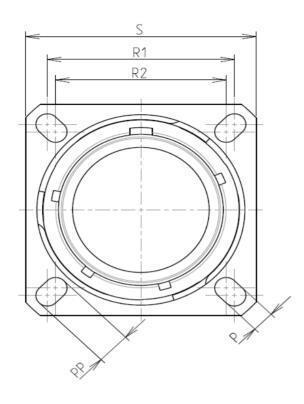

F

Ν

L

| Connector dimension |               |  |
|---------------------|---------------|--|
| Dim                 | Nominal       |  |
| Р                   | 3.25±0.2      |  |
| PP                  | 4.93±0.2      |  |
| R1                  | 20.62         |  |
| R2                  | 18.26         |  |
| S                   | 26.2±0.3      |  |
| V                   | 20.83+0/-1.25 |  |
| W                   | 2.1/2.5       |  |
| Z                   | 31.5 Max      |  |
| VV THREAD           | M15x1-6g      |  |