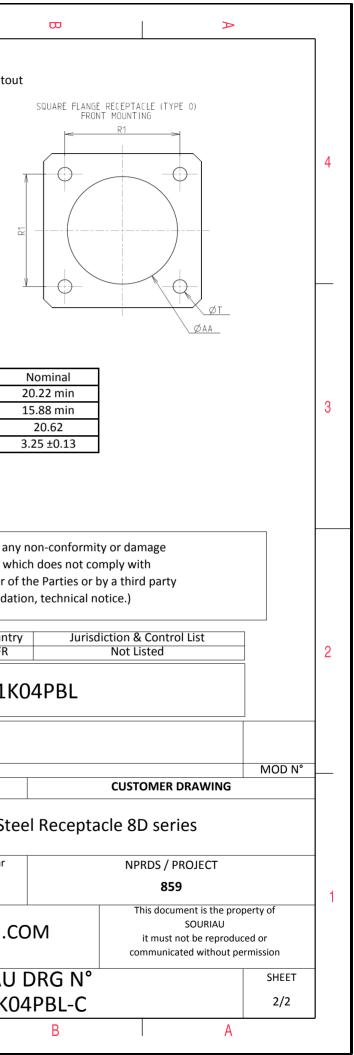

: 28.79 g ± 10%

| Dim       | Nominal       |
|-----------|---------------|
| Р         | 3.25±0.2      |
| PP        | 4.93±0.2      |
| R1        | 20.62         |
| R2        | 18.26         |
| S         | 26.2±0.3      |
| V         | 20.83+0/-1.25 |
| W         | 2.1/2.5       |
| Z         | 31.5 Max      |
| VV THREAD | M15x1-6g      |

| 0                                                                                                                                   |                                                                                                                                 | σ                                                            |                               | Þ    |              |   |
|-------------------------------------------------------------------------------------------------------------------------------------|---------------------------------------------------------------------------------------------------------------------------------|--------------------------------------------------------------|-------------------------------|------|--------------|---|
|                                                                                                                                     |                                                                                                                                 |                                                              |                               |      |              | 4 |
| LAY                                                                                                                                 | OUT SHOWN AS EXA                                                                                                                | MPLE                                                         |                               |      |              | 3 |
| due to a use<br>the Specifications<br>(profession                                                                                   | not be liable for any r<br>of the Products whic<br>issued by either of the<br>onal recommendatio<br>Country<br>FR<br>N: 8D011KC | h does not co<br>he Parties or k<br>n, technical n<br>Jurisd | mply with<br>by a third party | List |              | 2 |
| st Release                                                                                                                          |                                                                                                                                 |                                                              |                               |      |              |   |
| Latest modificatio                                                                                                                  | n - by                                                                                                                          |                                                              |                               |      | MOD N°       |   |
| Date:                                                                                                                               | Stainless Stee                                                                                                                  | l Recepta                                                    | customer d                    |      |              |   |
| ]@                                                                                                                                  | General linear<br>Tolerances:<br>±                                                                                              |                                                              | NPRDS / PR<br><b>859</b>      |      |              | 1 |
| WWW.SOURIAU.COM       This document is the property of SOURIAU         it must not be reproduced or communicated without permission |                                                                                                                                 |                                                              |                               |      |              |   |
|                                                                                                                                     | SOURIAU I<br>8D011K04                                                                                                           |                                                              |                               |      | SHEET<br>1/2 |   |
| С                                                                                                                                   |                                                                                                                                 | B                                                            |                               | Α    | -            | J |
|                                                                                                                                     |                                                                                                                                 |                                                              |                               |      |              |   |

| - | т                                                   | ۵                                                                                                                                                                                                                                                                                                                                                                                        | г П | m   | D                        | <b>O</b>                                                                                                                                     |
|---|-----------------------------------------------------|------------------------------------------------------------------------------------------------------------------------------------------------------------------------------------------------------------------------------------------------------------------------------------------------------------------------------------------------------------------------------------------|-----|-----|--------------------------|----------------------------------------------------------------------------------------------------------------------------------------------|
|   |                                                     | Contact Layout                                                                                                                                                                                                                                                                                                                                                                           |     |     |                          | Panel Cutou                                                                                                                                  |
| 4 | -x_                                                 | $ \begin{array}{c}                                     $                                                                                                                                                                                                                                                                                                                                 |     |     | Å                        | SQUARE FLANGE RECEPTACLE (TYPE 0)<br>REAR MOUNTING                                                                                           |
|   | Shell Arrangement Numt<br>size no. cont<br>size 4 4 | V-axis<br>(mm)         Y-axis<br>(mm)           + 065 (1.65)         .065 (1.65)           + 065 (1.65)         .065 (1.65)           - 065 (1.65)         .065 (1.65)           - 065 (1.65)         .065 (1.65)           - 065 (1.65)         .065 (1.65)           ber of<br>tacts         Size<br>contacts         Service<br>rating         Contact<br>location         Supersedes |     |     | Σ -<br>Υ                 | ØA ØT                                                                                                                                        |
| ω |                                                     |                                                                                                                                                                                                                                                                                                                                                                                          |     |     |                          | Dim<br>ØA<br>ØAA<br>R1<br>ØT                                                                                                                 |
|   | _                                                   |                                                                                                                                                                                                                                                                                                                                                                                          |     |     |                          | SOURIAU shall not be liable for an<br>due to a use of the Products wh<br>the Specifications issued by either of<br>(professional recommendat |
| N |                                                     |                                                                                                                                                                                                                                                                                                                                                                                          |     |     |                          | Countr<br>FR                                                                                                                                 |
|   |                                                     |                                                                                                                                                                                                                                                                                                                                                                                          |     |     | ISS DATE                 |                                                                                                                                              |
|   |                                                     |                                                                                                                                                                                                                                                                                                                                                                                          |     |     | Designed By: TITLE SCALE | Date:<br>Stainless Ste                                                                                                                       |
|   |                                                     |                                                                                                                                                                                                                                                                                                                                                                                          |     |     | NA<br>SOURIA             | Tolerances:                                                                                                                                  |
|   |                                                     |                                                                                                                                                                                                                                                                                                                                                                                          | _   | _   | FORMAT<br>A3             | SOURIAU<br>8D011K0                                                                                                                           |
|   | Н                                                   | G                                                                                                                                                                                                                                                                                                                                                                                        | F F | E \ | D                        | C I                                                                                                                                          |