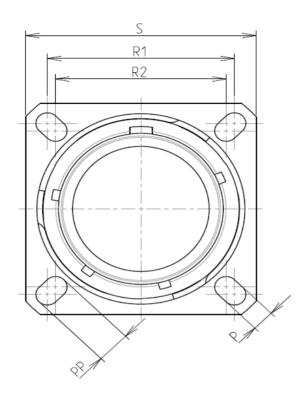

: 28.79 g ± 10%

| Dim       | Nominal       |
|-----------|---------------|
| Р         | 3.25±0.2      |
| PP        | 4.93±0.2      |
| R1        | 20.62         |
| R2        | 18.26         |
| S         | 26.2±0.3      |
| V         | 20.83+0/-1.25 |
| W         | 2.1/2.5       |
| Z         | 31.5 Max      |
| VV THREAD | M15x1-6g      |

| - | т                                                   | ۵                                                                                                                                                                                                                                                                                                                                                                                        | г П | m   | D                        | <b>O</b>                                                                                                                                     |
|---|-----------------------------------------------------|------------------------------------------------------------------------------------------------------------------------------------------------------------------------------------------------------------------------------------------------------------------------------------------------------------------------------------------------------------------------------------------|-----|-----|--------------------------|----------------------------------------------------------------------------------------------------------------------------------------------|
|   |                                                     | Contact Layout                                                                                                                                                                                                                                                                                                                                                                           |     |     |                          | Panel Cutou                                                                                                                                  |
| 4 | -x_                                                 | $ \begin{array}{c}                                     $                                                                                                                                                                                                                                                                                                                                 |     |     | Å                        | SQUARE FLANGE RECEPTACLE (TYPE 0)<br>REAR MOUNTING                                                                                           |
|   | Shell Arrangement Numt<br>size no. cont<br>size 4 4 | V-axis<br>(mm)         Y-axis<br>(mm)           + 065 (1.65)         .065 (1.65)           + 065 (1.65)         .065 (1.65)           - 065 (1.65)         .065 (1.65)           - 065 (1.65)         .065 (1.65)           - 065 (1.65)         .065 (1.65)           ber of<br>tacts         Size<br>contacts         Service<br>rating         Contact<br>location         Supersedes |     |     | Σ -<br>Υ                 | ØA ØT                                                                                                                                        |
| ω |                                                     |                                                                                                                                                                                                                                                                                                                                                                                          |     |     |                          | Dim<br>ØA<br>ØAA<br>R1<br>ØT                                                                                                                 |
|   | _                                                   |                                                                                                                                                                                                                                                                                                                                                                                          |     |     |                          | SOURIAU shall not be liable for an<br>due to a use of the Products wh<br>the Specifications issued by either of<br>(professional recommendat |
| N |                                                     |                                                                                                                                                                                                                                                                                                                                                                                          |     |     |                          | Countr<br>FR                                                                                                                                 |
|   |                                                     |                                                                                                                                                                                                                                                                                                                                                                                          |     |     | ISS DATE                 |                                                                                                                                              |
|   |                                                     |                                                                                                                                                                                                                                                                                                                                                                                          |     |     | Designed By: TITLE SCALE | Date:<br>Stainless Ste                                                                                                                       |
|   |                                                     |                                                                                                                                                                                                                                                                                                                                                                                          |     |     | NA<br>SOURIA             | Tolerances:                                                                                                                                  |
|   |                                                     |                                                                                                                                                                                                                                                                                                                                                                                          | _   | _   | FORMAT<br>A3             | SOURIAU<br>8D011K0                                                                                                                           |
|   | Н                                                   | G                                                                                                                                                                                                                                                                                                                                                                                        | F F | E \ | D                        | C I                                                                                                                                          |