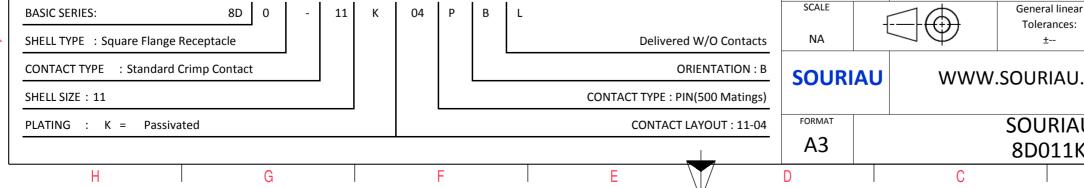

| <b>—</b> | G | нт.<br>П | m | D | 0 |
|----------|---|----------|---|---|---|

Keying Shown as example

## CHARACTERISTICS

-Mass

ယ

-Standard : Based on MIL-DTL-38999 Series III

|   | -Shell Material                     | : Stainless Steel                            |  |  |  |
|---|-------------------------------------|----------------------------------------------|--|--|--|
|   | -Shell Plating                      | : Passivated                                 |  |  |  |
|   | -Insulator                          | : Thermoplastic                              |  |  |  |
|   | -Contacts                           | : Copper Alloy                               |  |  |  |
|   | -Seals & Grommet                    | : Silicon Elastomer                          |  |  |  |
| N | -Contact Plating                    | : Gold over copper Alloy 0.8 $\mu m$ minimum |  |  |  |
|   | -Durability                         | : 500 Mating cycles                          |  |  |  |
|   | -Delivered without Souriau contacts |                                              |  |  |  |
|   | -Temperature Range                  | 65°C to +200°C                               |  |  |  |
|   | -Salt Spray                         | : 500 hours                                  |  |  |  |