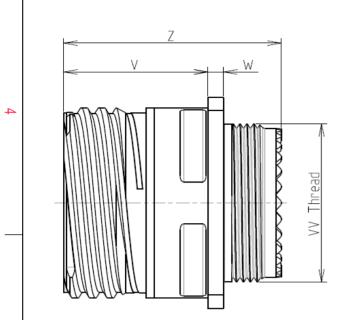

: 28.79 g ± 10%

| Dim       | Nominal       |
|-----------|---------------|
| Р         | 3.25±0.2      |
| PP        | 4.93±0.2      |
| R1        | 20.62         |
| R2        | 18.26         |
| S         | 26.2±0.3      |
| V         | 20.83+0/-1.25 |
| W         | 2.1/2.5       |
| Z         | 31.5 Max      |
| VV THREAD | M15x1-6g      |