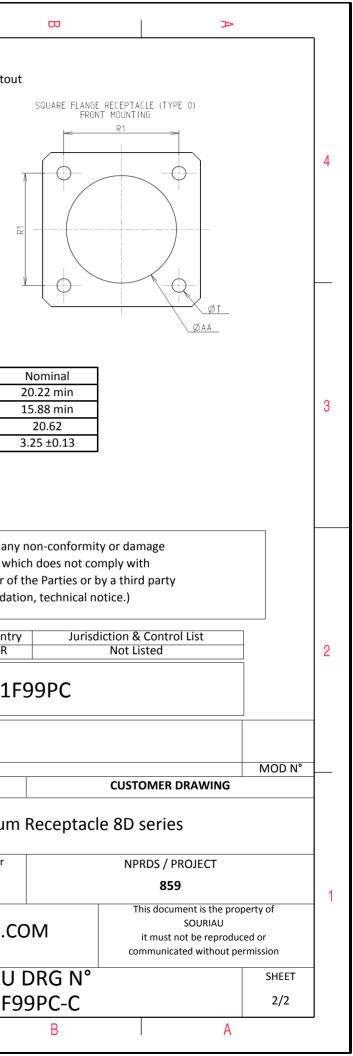

| Dim       | Nominal       |
|-----------|---------------|
| Р         | 3.25±0.2      |
| PP        | 4.93±0.2      |
| R1        | 20.62         |
| R2        | 18.26         |
| S         | 26.2±0.3      |
| V         | 20.83+0/-1.25 |
| W         | 2.1/2.5       |
| Z         | 31.5 Max      |
| /V THREAD | M15x1-6g      |

|   | Ξ                                                                                                        | ۵                                                                                                                                                                                                                                                                                                                                                                                                                                     | н п | m |                          | <b>O</b>                                                                                                         |
|---|----------------------------------------------------------------------------------------------------------|---------------------------------------------------------------------------------------------------------------------------------------------------------------------------------------------------------------------------------------------------------------------------------------------------------------------------------------------------------------------------------------------------------------------------------------|-----|---|--------------------------|------------------------------------------------------------------------------------------------------------------|
|   |                                                                                                          | Contact Layout                                                                                                                                                                                                                                                                                                                                                                                                                        |     |   |                          | Panel Cutou                                                                                                      |
| 4 | -×                                                                                                       | $ \begin{array}{c}                                     $                                                                                                                                                                                                                                                                                                                                                                              |     |   | Ā                        | SQUARE FLANGE RECEPTACLE (TYPE 0)<br>REAR MOUNTING                                                               |
|   | Contr<br>positi<br>ID<br>A<br>B<br>C<br>C<br>D<br>E<br>F<br>G<br>Shell Arrangement Numb<br>size no. Numb | (Insert arrangement 11-99)           Location           X-axis           (mm)         (mm)           +.065 (1.65)         +.113 (2.87)           +.130 (3.30)         +.000 (0.00)           +.065 (1.65)        113 (2.87)          065 (1.65)        113 (2.87)          065 (1.65)        113 (2.87)          065 (1.65)         +.113 (2.87)          065 (1.65)         +.113 (2.87)           +.000 (0.00)         +.000 (0.00) | ٦   |   | £                        | ØT ØT                                                                                                            |
| ω | size no. conti<br>11 -99 7                                                                               |                                                                                                                                                                                                                                                                                                                                                                                                                                       |     |   |                          | Dim<br>ØA<br>ØAA<br>R1<br>ØT                                                                                     |
|   |                                                                                                          |                                                                                                                                                                                                                                                                                                                                                                                                                                       |     |   |                          | SOURIAU shall not be liable for any<br>due to a use of the Products wh<br>the Specifications issued by either of |
| N |                                                                                                          |                                                                                                                                                                                                                                                                                                                                                                                                                                       |     |   |                          | (professional recommendat                                                                                        |
|   |                                                                                                          |                                                                                                                                                                                                                                                                                                                                                                                                                                       |     |   | A 14-10-20               | PN: 8D011F                                                                                                       |
|   |                                                                                                          |                                                                                                                                                                                                                                                                                                                                                                                                                                       |     |   | ISS DATE<br>Designed By: | Latest modification - by<br>Date:                                                                                |
|   |                                                                                                          |                                                                                                                                                                                                                                                                                                                                                                                                                                       |     |   | SCALE                    | Aluminium<br>General linear                                                                                      |
| - |                                                                                                          |                                                                                                                                                                                                                                                                                                                                                                                                                                       |     |   | NA                       | Tolerances:                                                                                                      |
|   |                                                                                                          |                                                                                                                                                                                                                                                                                                                                                                                                                                       |     |   | FORMAT                   | U WWW.SOURIAU.C<br>SOURIAU                                                                                       |
|   |                                                                                                          | <u> </u>                                                                                                                                                                                                                                                                                                                                                                                                                              | -   | - | A3                       | 8D011F9                                                                                                          |
|   | Н                                                                                                        | G                                                                                                                                                                                                                                                                                                                                                                                                                                     | l F | E | D                        | C                                                                                                                |