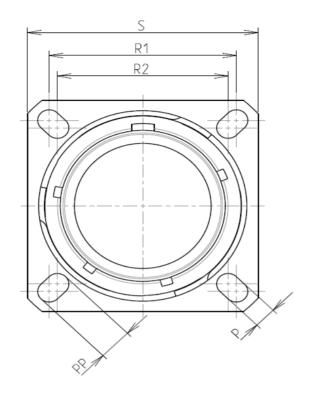

| Dim       | Nominal       |
|-----------|---------------|
| Р         | 3.25±0.2      |
| PP        | 4.93±0.2      |
| R1        | 20.62         |
| R2        | 18.26         |
| S         | 26.2±0.3      |
| V         | 20.83+0/-1.25 |
| W         | 2.1/2.5       |
| Z         | 31.5 Max      |
| /V THREAD | M15x1-6g      |