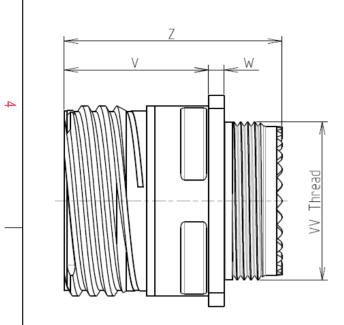

| Dim       | Nominal       |
|-----------|---------------|
| Р         | 3.25±0.2      |
| PP        | 4.93±0.2      |
| R1        | 20.62         |
| R2        | 18.26         |
| S         | 26.2±0.3      |
| V         | 20.83+0/-1.25 |
| W         | 2.1/2.5       |
| Z         | 31.5 Max      |
| /V THREAD | M15x1-6g      |