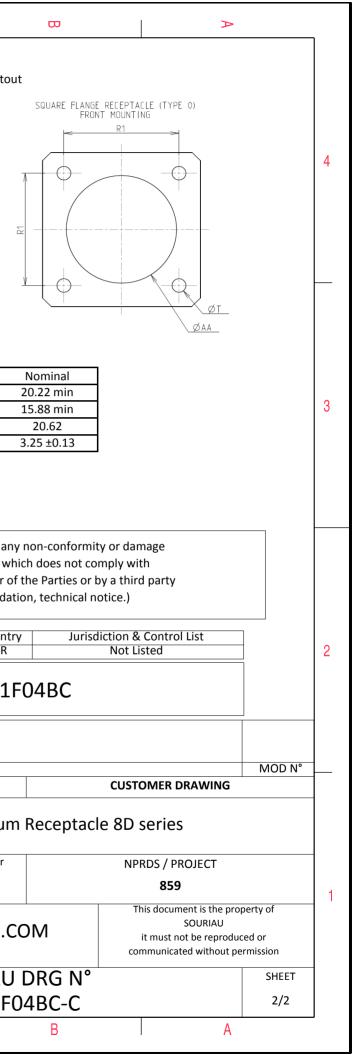

## CHARACTERISTICS

PLATING : F = Nickel

Н

ω

-Standard : Based on MIL-DTL-38999 Series III

|        | -Shell Material                       | : Aluminium                          |     |    |   |   | Р         | 3.25±0.2              |          |
|--------|---------------------------------------|--------------------------------------|-----|----|---|---|-----------|-----------------------|----------|
|        |                                       |                                      |     |    |   |   | PP        | 4.93±0.2              |          |
|        | -Shell Plating                        | : Nickel                             |     |    |   |   | R1        | 20.62                 |          |
|        | -Insulator                            | : Thermoplastic                      |     |    |   |   | R2        | 18.26                 |          |
|        | -Contacts                             | : Copper Alloy                       |     |    |   |   | S         | 26.2±0.3              |          |
|        |                                       |                                      |     |    |   |   | V         | 20.83+0/-1.25         |          |
|        | -Seals & Grommet                      | : Silicon Elastomer                  |     |    |   |   | W         | 2.1/2.5               |          |
| $\sim$ | -Contact Plating                      | : Gold over copper Alloy 0.8µm minir | num |    |   |   | Z         | 31.5 Max              |          |
|        | -Durability                           | : 500 Mating cycles                  |     |    |   |   | VV THREAD | M15x1-6g              |          |
|        |                                       | u contacts and Accessories           |     |    |   |   |           |                       |          |
|        | Denvered with Sound                   |                                      |     |    |   |   |           |                       |          |
|        | -Temperature Range                    | -65°C to +200°C                      |     |    |   |   |           |                       |          |
|        | -Salt Spray                           | : 48 hours                           |     |    |   |   |           |                       |          |
| _      | -Mass                                 | : 14.89 g ± 10%                      |     |    |   |   |           |                       |          |
|        |                                       |                                      |     |    |   |   |           |                       |          |
|        |                                       |                                      |     |    |   |   |           |                       |          |
|        |                                       |                                      |     |    |   |   |           |                       |          |
|        |                                       |                                      |     |    |   |   |           |                       |          |
|        | BASIC SERIES:                         | 8D 0 - 11                            | F   | 04 | В | С |           |                       |          |
| _      | SHELL TYPE : Square Flange Receptacle |                                      |     |    |   |   |           |                       |          |
| _      |                                       |                                      |     |    |   |   |           |                       |          |
|        | CONTACT TYPE : Sta                    | ndard Crimp Contact                  |     |    |   |   |           | ORIENTA               | TION : C |
|        | SHELL SIZE : 11                       |                                      |     |    |   |   | CONTAC    | T TYPE : SOCKET(500 I | Matings) |
|        |                                       |                                      |     | 1  |   |   |           |                       |          |

F

G

SOURIAU shall not be liable for due to a use of the Products the Specifications issued by either (professional recomment

|                                                                                                                | ω          |                              | A                    |                 |   |  |
|----------------------------------------------------------------------------------------------------------------|------------|------------------------------|----------------------|-----------------|---|--|
|                                                                                                                |            |                              |                      |                 |   |  |
|                                                                                                                |            |                              |                      |                 | 4 |  |
| AS EXAMI                                                                                                       | PLE        |                              |                      |                 | 3 |  |
|                                                                                                                |            | ty or damage                 |                      |                 |   |  |
| which der of the                                                                                               | oes not co | mply with<br>by a third part | ty                   |                 |   |  |
| Intry<br>R                                                                                                     | Jurisd     | liction & Cont<br>Not Listed | rol List             | ]               | 2 |  |
| 1F04                                                                                                           | BC         |                              |                      |                 |   |  |
|                                                                                                                |            |                              |                      |                 |   |  |
|                                                                                                                |            | CUSTOME                      | R DRAWING            | MOD N°          |   |  |
| um Receptacle 8D series                                                                                        |            |                              |                      |                 |   |  |
| ar                                                                                                             |            |                              | PROJECT<br><b>59</b> |                 | 1 |  |
| This document is the property of<br>SOURIAU<br>it must not be reproduced or<br>communicated without permission |            |                              |                      |                 |   |  |
| U DF<br>F04E                                                                                                   | RG N°      |                              |                      | SHEET<br>1/2    |   |  |
| .1 040                                                                                                         | B          |                              | A                    | -, <del>-</del> | J |  |
|                                                                                                                |            |                              |                      |                 |   |  |