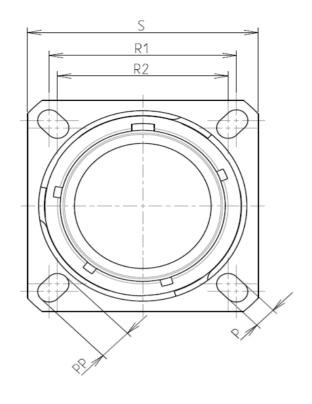

## CHARACTERISTICS

PLATING : F = Nickel

Н

ω

-Standard : Based on MIL-DTL-38999 Series III

|        | -Shell Material                       | : Aluminium                          |     |    |   |   | Р         | 3.25±0.2              |          |
|--------|---------------------------------------|--------------------------------------|-----|----|---|---|-----------|-----------------------|----------|
|        |                                       |                                      |     |    |   |   | PP        | 4.93±0.2              |          |
|        | -Shell Plating                        | : Nickel                             |     |    |   |   | R1        | 20.62                 |          |
|        | -Insulator                            | : Thermoplastic                      |     |    |   |   | R2        | 18.26                 |          |
|        | -Contacts                             | : Copper Alloy                       |     |    |   |   | S         | 26.2±0.3              |          |
|        |                                       |                                      |     |    |   |   | V         | 20.83+0/-1.25         |          |
|        | -Seals & Grommet                      | : Silicon Elastomer                  |     |    |   |   | W         | 2.1/2.5               |          |
| $\sim$ | -Contact Plating                      | : Gold over copper Alloy 0.8µm minir | num |    |   |   | Z         | 31.5 Max              |          |
|        | -Durability                           | : 500 Mating cycles                  |     |    |   |   | VV THREAD | M15x1-6g              |          |
|        |                                       | u contacts and Accessories           |     |    |   |   |           |                       |          |
|        | Denvered with Sound                   |                                      |     |    |   |   |           |                       |          |
|        | -Temperature Range                    | -65°C to +200°C                      |     |    |   |   |           |                       |          |
|        | -Salt Spray                           | : 48 hours                           |     |    |   |   |           |                       |          |
| _      | -Mass                                 | : 14.89 g ± 10%                      |     |    |   |   |           |                       |          |
|        |                                       |                                      |     |    |   |   |           |                       |          |
|        |                                       |                                      |     |    |   |   |           |                       |          |
|        |                                       |                                      |     |    |   |   |           |                       |          |
|        |                                       |                                      |     |    |   |   |           |                       |          |
|        | BASIC SERIES:                         | 8D 0 - 11                            | F   | 04 | В | С |           |                       |          |
| _      | SHELL TYPE : Square Flange Receptacle |                                      |     |    |   |   |           |                       |          |
| _      |                                       |                                      |     |    |   |   |           |                       |          |
|        | CONTACT TYPE : Sta                    | ndard Crimp Contact                  |     |    |   |   |           | ORIENTA               | TION : C |
|        | SHELL SIZE : 11                       |                                      |     |    |   |   | CONTAC    | T TYPE : SOCKET(500 I | Matings) |
|        |                                       |                                      |     | 1  |   |   |           |                       |          |