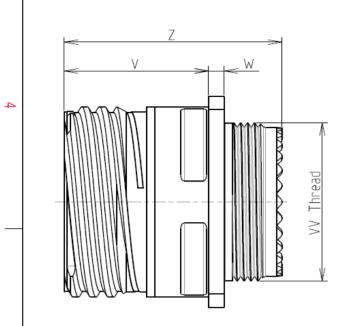

## CHARACTERISTICS

PLATING : F = Nickel

Н

ω

-Standard : Based on MIL-DTL-38999 Series III

|        | -Shell Material                       | : Aluminium                          |     |    |   |   | Р         | 3.25±0.2              |          |
|--------|---------------------------------------|--------------------------------------|-----|----|---|---|-----------|-----------------------|----------|
|        |                                       |                                      |     |    |   |   | PP        | 4.93±0.2              |          |
|        | -Shell Plating                        | : Nickel                             |     |    |   |   | R1        | 20.62                 |          |
|        | -Insulator                            | : Thermoplastic                      |     |    |   |   | R2        | 18.26                 |          |
|        | -Contacts                             | : Copper Alloy                       |     |    |   |   | S         | 26.2±0.3              |          |
|        |                                       |                                      |     |    |   |   | V         | 20.83+0/-1.25         |          |
|        | -Seals & Grommet                      | : Silicon Elastomer                  |     |    |   |   | W         | 2.1/2.5               |          |
| $\sim$ | -Contact Plating                      | : Gold over copper Alloy 0.8µm minir | num |    |   |   | Z         | 31.5 Max              |          |
|        | -Durability                           | : 500 Mating cycles                  |     |    |   |   | VV THREAD | M15x1-6g              |          |
|        |                                       | u contacts and Accessories           |     |    |   |   |           |                       |          |
|        | Denvered with Sound                   |                                      |     |    |   |   |           |                       |          |
|        | -Temperature Range                    | -65°C to +200°C                      |     |    |   |   |           |                       |          |
|        | -Salt Spray                           | : 48 hours                           |     |    |   |   |           |                       |          |
| _      | -Mass                                 | : 14.89 g ± 10%                      |     |    |   |   |           |                       |          |
|        |                                       |                                      |     |    |   |   |           |                       |          |
|        |                                       |                                      |     |    |   |   |           |                       |          |
|        |                                       |                                      |     |    |   |   |           |                       |          |
|        |                                       |                                      |     |    |   |   |           |                       |          |
|        | BASIC SERIES:                         | 8D 0 - 11                            | F   | 04 | В | С |           |                       |          |
| _      | SHELL TYPE : Square Flange Receptacle |                                      |     |    |   |   |           |                       |          |
| _      |                                       |                                      |     |    |   |   |           |                       |          |
|        | CONTACT TYPE : Sta                    | ndard Crimp Contact                  |     |    |   |   |           | ORIENTA               | TION : C |
|        | SHELL SIZE : 11                       |                                      |     |    |   |   | CONTAC    | T TYPE : SOCKET(500 I | Matings) |
|        |                                       |                                      |     | 1  |   |   |           |                       |          |