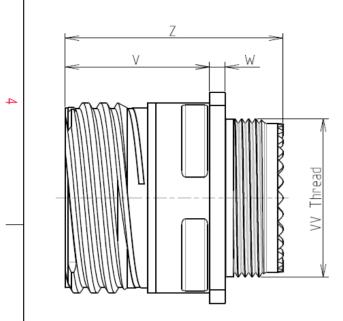

: 10.45 g ± 10%

8D 0

G

09

-

Ζ

| Connector dimension |               |  |
|---------------------|---------------|--|
| Dim                 | Nominal       |  |
| Р                   | 3.25±0.2      |  |
| PP                  | 5.49±0.2      |  |
| R1                  | 18.26         |  |
| R2                  | 15.09         |  |
| S                   | 23.8±0.3      |  |
| V                   | 20.83+0/-1.25 |  |
| W                   | 2.1/2.5       |  |
| Z                   | 31.5 Max      |  |
| VV THREAD           | M12x1-6g      |  |

| п                      | п                                                                                                                                                                                                                                                                                                                          |    |                                                                                                                                                                                                                                                                                                                                                                                                                                                                                                                                                                                                                                                                                                                                                                                                                                                                                                                                                                                                                                                                                                                                                                                                                                                                                                                                                                                                                                                                                                                                                                                                                                                                                                                                                                                                                                                                                                                                                                                                                                                                                       | 0                   |                                    | σ       | A                             |              |
|------------------------|----------------------------------------------------------------------------------------------------------------------------------------------------------------------------------------------------------------------------------------------------------------------------------------------------------------------------|----|---------------------------------------------------------------------------------------------------------------------------------------------------------------------------------------------------------------------------------------------------------------------------------------------------------------------------------------------------------------------------------------------------------------------------------------------------------------------------------------------------------------------------------------------------------------------------------------------------------------------------------------------------------------------------------------------------------------------------------------------------------------------------------------------------------------------------------------------------------------------------------------------------------------------------------------------------------------------------------------------------------------------------------------------------------------------------------------------------------------------------------------------------------------------------------------------------------------------------------------------------------------------------------------------------------------------------------------------------------------------------------------------------------------------------------------------------------------------------------------------------------------------------------------------------------------------------------------------------------------------------------------------------------------------------------------------------------------------------------------------------------------------------------------------------------------------------------------------------------------------------------------------------------------------------------------------------------------------------------------------------------------------------------------------------------------------------------------|---------------------|------------------------------------|---------|-------------------------------|--------------|
|                        | S<br>2<br>7<br>7<br>7<br>7<br>7<br>7<br>7<br>7<br>7<br>7<br>7<br>7<br>7<br>7<br>7<br>7<br>7<br>7                                                                                                                                                                                                                           |    |                                                                                                                                                                                                                                                                                                                                                                                                                                                                                                                                                                                                                                                                                                                                                                                                                                                                                                                                                                                                                                                                                                                                                                                                                                                                                                                                                                                                                                                                                                                                                                                                                                                                                                                                                                                                                                                                                                                                                                                                                                                                                       |                     | YOUT SHOWN AS EXAM                 | WPLE    |                               | 4            |
| Keying Shown           | as example                                                                                                                                                                                                                                                                                                                 |    |                                                                                                                                                                                                                                                                                                                                                                                                                                                                                                                                                                                                                                                                                                                                                                                                                                                                                                                                                                                                                                                                                                                                                                                                                                                                                                                                                                                                                                                                                                                                                                                                                                                                                                                                                                                                                                                                                                                                                                                                                                                                                       |                     |                                    |         |                               |              |
|                        | Connector dimension           Dim         Nomina           P         3.25±0.2           PP         5.49±0.2           R1         18.26           R2         15.09           S         23.8±0.3           V         20.83+0/-1           W         2.1/2.5           Z         31.5 Max           VV THREAD         M12x1-6 | 25 | SOURIAU shall not be liable for any non-conformity or damage<br>due to a use of the Products which does not comply with<br>the Specifications issued by either of the Parties or by a third party<br>(professional recommendation, technical notice.)<br>$\frac{Country \qquad Jurisdiction \& Control List \\ \hline FR \qquad Not Listed}$<br><b>PN: 8D009Z98BD</b>                                                                                                                                                                                                                                                                                                                                                                                                                                                                                                                                                                                                                                                                                                                                                                                                                                                                                                                                                                                                                                                                                                                                                                                                                                                                                                                                                                                                                                                                                                                                                                                                                                                                                                                 |                     |                                    |         |                               | 2            |
|                        |                                                                                                                                                                                                                                                                                                                            |    | A 04-10-2016                                                                                                                                                                                                                                                                                                                                                                                                                                                                                                                                                                                                                                                                                                                                                                                                                                                                                                                                                                                                                                                                                                                                                                                                                                                                                                                                                                                                                                                                                                                                                                                                                                                                                                                                                                                                                                                                                                                                                                                                                                                                          | First Release       |                                    |         |                               |              |
|                        |                                                                                                                                                                                                                                                                                                                            |    | ISS DATE<br>Designed By:                                                                                                                                                                                                                                                                                                                                                                                                                                                                                                                                                                                                                                                                                                                                                                                                                                                                                                                                                                                                                                                                                                                                                                                                                                                                                                                                                                                                                                                                                                                                                                                                                                                                                                                                                                                                                                                                                                                                                                                                                                                              | Latest modification | n - by                             | C       | USTOMER DRAWING               | MOD N°       |
|                        |                                                                                                                                                                                                                                                                                                                            |    | TITLE Aluminium Receptacle 8D series                                                                                                                                                                                                                                                                                                                                                                                                                                                                                                                                                                                                                                                                                                                                                                                                                                                                                                                                                                                                                                                                                                                                                                                                                                                                                                                                                                                                                                                                                                                                                                                                                                                                                                                                                                                                                                                                                                                                                                                                                                                  |                     |                                    |         |                               |              |
| 98 B D                 |                                                                                                                                                                                                                                                                                                                            |    | SCALE -                                                                                                                                                                                                                                                                                                                                                                                                                                                                                                                                                                                                                                                                                                                                                                                                                                                                                                                                                                                                                                                                                                                                                                                                                                                                                                                                                                                                                                                                                                                                                                                                                                                                                                                                                                                                                                                                                                                                                                                                                                                                               |                     | General linear<br>Tolerances:<br>± |         | NPRDS / PROJECT<br><b>859</b> | 1            |
|                        | ORIENTATION : D<br>CONTACT TYPE : SOCKET(500 Matings)                                                                                                                                                                                                                                                                      |    | SOURIAU         WWW.SOURIAU.COM         This document is the production of the second source o |                     |                                    | iced or |                               |              |
| CONTACT LAYOUT : 09-98 |                                                                                                                                                                                                                                                                                                                            |    | FORMAT<br>A3                                                                                                                                                                                                                                                                                                                                                                                                                                                                                                                                                                                                                                                                                                                                                                                                                                                                                                                                                                                                                                                                                                                                                                                                                                                                                                                                                                                                                                                                                                                                                                                                                                                                                                                                                                                                                                                                                                                                                                                                                                                                          | 1                   | SOURIAU D<br>8D009Z98              |         |                               | SHEET<br>1/2 |
| F                      | E                                                                                                                                                                                                                                                                                                                          |    | D                                                                                                                                                                                                                                                                                                                                                                                                                                                                                                                                                                                                                                                                                                                                                                                                                                                                                                                                                                                                                                                                                                                                                                                                                                                                                                                                                                                                                                                                                                                                                                                                                                                                                                                                                                                                                                                                                                                                                                                                                                                                                     | С                   |                                    | B       | A                             |              |