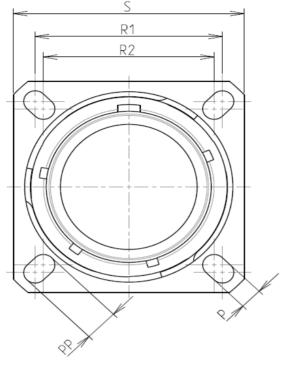

: 10.45 g ± 10%

8D 0

G

09

-

Ζ

| Connector dimension |               |  |
|---------------------|---------------|--|
| Dim                 | Nominal       |  |
| Р                   | 3.25±0.2      |  |
| PP                  | 5.49±0.2      |  |
| R1                  | 18.26         |  |
| R2                  | 15.09         |  |
| S                   | 23.8±0.3      |  |
| V                   | 20.83+0/-1.25 |  |
| W                   | 2.1/2.5       |  |
| Z                   | 31.5 Max      |  |
| VV THREAD           | M12x1-6g      |  |

| п                      | п                                                                                                                                                                                                                                                                                                                          |    |                                                                                                                                                                                                                                                                                                                                                                                                                                                                                                                                                                                                                                                                                                                                                                                                                                                                                                                                                                                                                                                                                                                                                                                                                                                                                                                                                                                                                                                                                                                                                                                                                                                                                                                                                                                                                                                                                                                                                                                                                                                                                       | 0                   |                                    | σ       | A                             |              |
|------------------------|----------------------------------------------------------------------------------------------------------------------------------------------------------------------------------------------------------------------------------------------------------------------------------------------------------------------------|----|---------------------------------------------------------------------------------------------------------------------------------------------------------------------------------------------------------------------------------------------------------------------------------------------------------------------------------------------------------------------------------------------------------------------------------------------------------------------------------------------------------------------------------------------------------------------------------------------------------------------------------------------------------------------------------------------------------------------------------------------------------------------------------------------------------------------------------------------------------------------------------------------------------------------------------------------------------------------------------------------------------------------------------------------------------------------------------------------------------------------------------------------------------------------------------------------------------------------------------------------------------------------------------------------------------------------------------------------------------------------------------------------------------------------------------------------------------------------------------------------------------------------------------------------------------------------------------------------------------------------------------------------------------------------------------------------------------------------------------------------------------------------------------------------------------------------------------------------------------------------------------------------------------------------------------------------------------------------------------------------------------------------------------------------------------------------------------------|---------------------|------------------------------------|---------|-------------------------------|--------------|
|                        | S<br>2<br>7<br>7<br>7<br>7<br>7<br>7<br>7<br>7<br>7<br>7<br>7<br>7<br>7<br>7<br>7<br>7<br>7<br>7                                                                                                                                                                                                                           |    |                                                                                                                                                                                                                                                                                                                                                                                                                                                                                                                                                                                                                                                                                                                                                                                                                                                                                                                                                                                                                                                                                                                                                                                                                                                                                                                                                                                                                                                                                                                                                                                                                                                                                                                                                                                                                                                                                                                                                                                                                                                                                       |                     | YOUT SHOWN AS EXAM                 | WPLE    |                               | 4            |
| Keying Shown           | as example                                                                                                                                                                                                                                                                                                                 |    |                                                                                                                                                                                                                                                                                                                                                                                                                                                                                                                                                                                                                                                                                                                                                                                                                                                                                                                                                                                                                                                                                                                                                                                                                                                                                                                                                                                                                                                                                                                                                                                                                                                                                                                                                                                                                                                                                                                                                                                                                                                                                       |                     |                                    |         |                               |              |
|                        | Connector dimension           Dim         Nomina           P         3.25±0.2           PP         5.49±0.2           R1         18.26           R2         15.09           S         23.8±0.3           V         20.83+0/-1           W         2.1/2.5           Z         31.5 Max           VV THREAD         M12x1-6 | 25 | SOURIAU shall not be liable for any non-conformity or damage<br>due to a use of the Products which does not comply with<br>the Specifications issued by either of the Parties or by a third party<br>(professional recommendation, technical notice.)<br>$\frac{Country \qquad Jurisdiction \& Control List \\ \hline FR \qquad Not Listed}$<br><b>PN: 8D009Z98BD</b>                                                                                                                                                                                                                                                                                                                                                                                                                                                                                                                                                                                                                                                                                                                                                                                                                                                                                                                                                                                                                                                                                                                                                                                                                                                                                                                                                                                                                                                                                                                                                                                                                                                                                                                 |                     |                                    |         |                               | 2            |
|                        |                                                                                                                                                                                                                                                                                                                            |    | A 04-10-2016                                                                                                                                                                                                                                                                                                                                                                                                                                                                                                                                                                                                                                                                                                                                                                                                                                                                                                                                                                                                                                                                                                                                                                                                                                                                                                                                                                                                                                                                                                                                                                                                                                                                                                                                                                                                                                                                                                                                                                                                                                                                          | First Release       |                                    |         |                               |              |
|                        |                                                                                                                                                                                                                                                                                                                            |    | ISS DATE<br>Designed By:                                                                                                                                                                                                                                                                                                                                                                                                                                                                                                                                                                                                                                                                                                                                                                                                                                                                                                                                                                                                                                                                                                                                                                                                                                                                                                                                                                                                                                                                                                                                                                                                                                                                                                                                                                                                                                                                                                                                                                                                                                                              | Latest modification | n - by                             | C       | USTOMER DRAWING               | MOD N°       |
|                        |                                                                                                                                                                                                                                                                                                                            |    | TITLE Aluminium Receptacle 8D series                                                                                                                                                                                                                                                                                                                                                                                                                                                                                                                                                                                                                                                                                                                                                                                                                                                                                                                                                                                                                                                                                                                                                                                                                                                                                                                                                                                                                                                                                                                                                                                                                                                                                                                                                                                                                                                                                                                                                                                                                                                  |                     |                                    |         |                               |              |
| 98 B D                 |                                                                                                                                                                                                                                                                                                                            |    | SCALE -                                                                                                                                                                                                                                                                                                                                                                                                                                                                                                                                                                                                                                                                                                                                                                                                                                                                                                                                                                                                                                                                                                                                                                                                                                                                                                                                                                                                                                                                                                                                                                                                                                                                                                                                                                                                                                                                                                                                                                                                                                                                               |                     | General linear<br>Tolerances:<br>± |         | NPRDS / PROJECT<br><b>859</b> | 1            |
|                        | ORIENTATION : D<br>CONTACT TYPE : SOCKET(500 Matings)                                                                                                                                                                                                                                                                      |    | SOURIAU         WWW.SOURIAU.COM         This document is the production of the second source o |                     |                                    | iced or |                               |              |
| CONTACT LAYOUT : 09-98 |                                                                                                                                                                                                                                                                                                                            |    | FORMAT<br>A3                                                                                                                                                                                                                                                                                                                                                                                                                                                                                                                                                                                                                                                                                                                                                                                                                                                                                                                                                                                                                                                                                                                                                                                                                                                                                                                                                                                                                                                                                                                                                                                                                                                                                                                                                                                                                                                                                                                                                                                                                                                                          | 1                   | SOURIAU D<br>8D009Z98              |         |                               | SHEET<br>1/2 |
| F                      | E                                                                                                                                                                                                                                                                                                                          |    | D                                                                                                                                                                                                                                                                                                                                                                                                                                                                                                                                                                                                                                                                                                                                                                                                                                                                                                                                                                                                                                                                                                                                                                                                                                                                                                                                                                                                                                                                                                                                                                                                                                                                                                                                                                                                                                                                                                                                                                                                                                                                                     | С                   |                                    | B       | A                             |              |