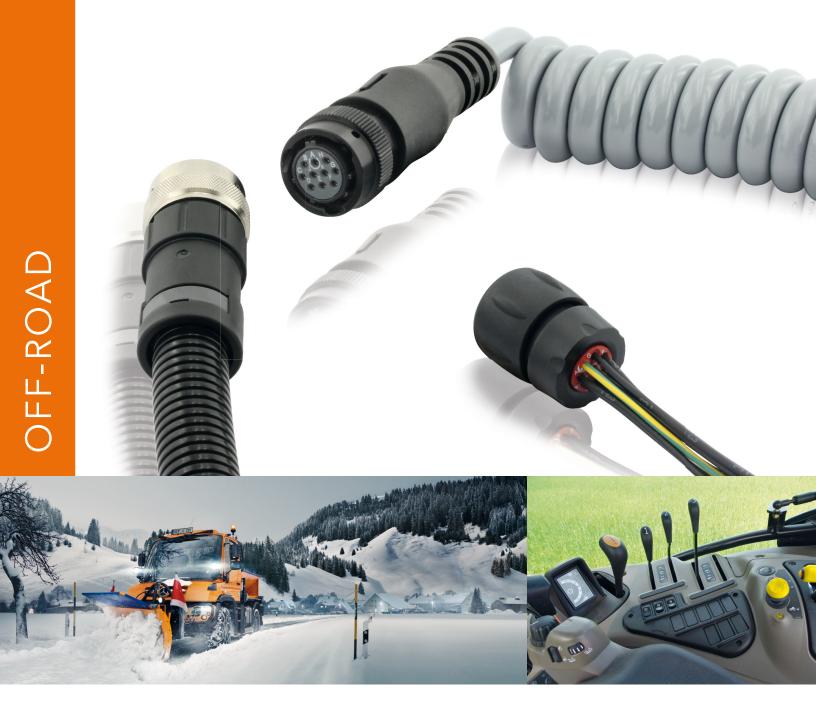

### **SOURIAU Technical Solutions**

Unrivaled Physical, Chemical and Mechanical resistance.

**Reliable All-in-One Solutions** Mixed Signal/Power (Ethernet, CAN Bus compatible)

Waterproof & Prevents Mud & Dust Ingress Dynamic IP68/69K Mated/Unmated

Secure & Quick Locking 1/3 turn Locking or Latching

#### Easy Factory & Field Assembly, Installation or Maintenance

Flexible conduit adaptors, single wire sealing, overmolds, screw terminations

Prevents Contact Damage During Mating Scoop Proof Design

Resists Repetitive Mechanical Stress & Impacts Shock & Vibration-proof Design

Long Outdoor Life Expectency UV & Corrosion Resistance